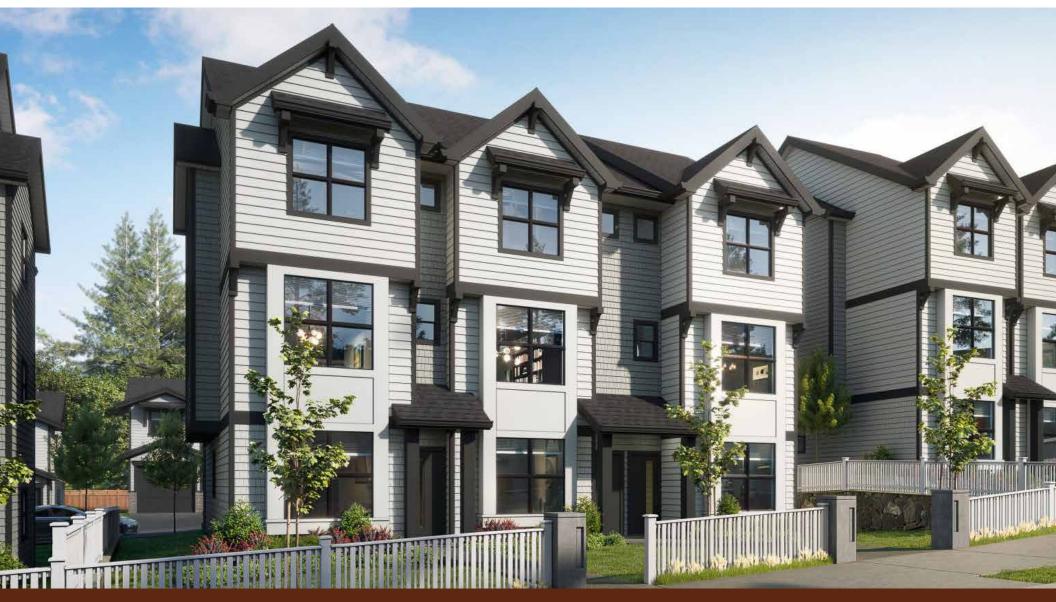

## Home 16A 1473 Atlas Dr. 3 BEDROOMS | 2.5 BATH + Den

## **SPECIFICATIONS**

| LOWER | 190   | SQ. FT. |
|-------|-------|---------|
| MAIN  | 559   | SQ. FT. |
| UPPER | 559   | SQ. FT. |
| TOTAL | 1,308 | SQ. FT. |

These plans and renderings are not intended to fully or completely represent the final product. Plans and renderings provided are preliminary layouts only for general review of type and size by client group. All sizes are approximate and subject to revision as design development proceeds. Details including but not limited to colours, interior and exterior details, landscaping, existence and location of retaining walls, views, and type and location of development on surrounding properties are all subject to change. Renderings are an artistic representation of the proposed home.