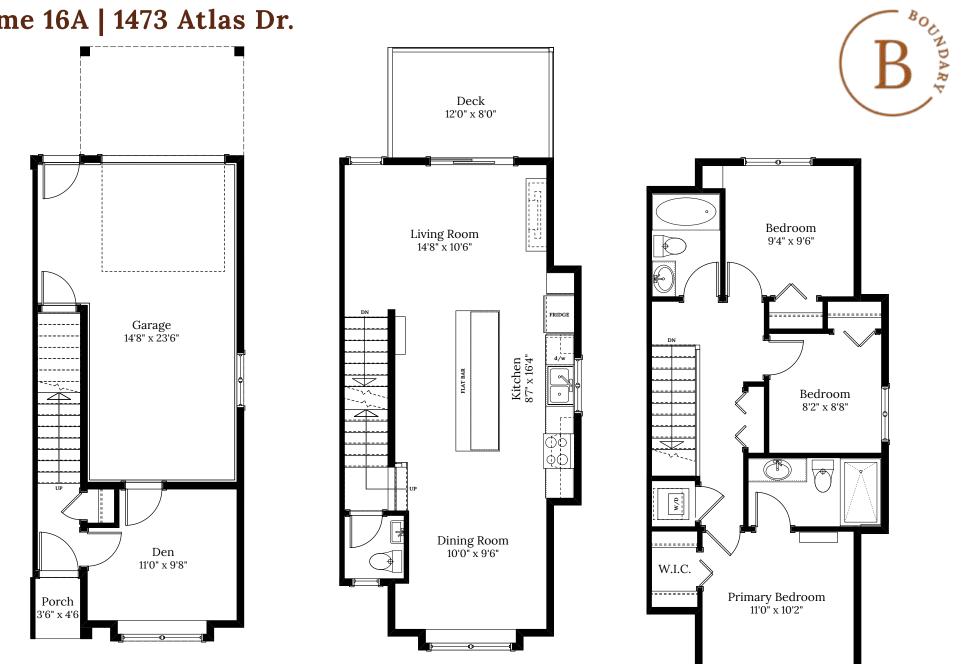

## Home 16A 1473 Atlas Dr. 3 BEDROOMS | 2.5 BATH + Den

## **SPECIFICATIONS**

| LOWER | 190   | SQ. FT. |
|-------|-------|---------|
| MAIN  | 559   | SQ. FT. |
| UPPER | 559   | SQ. FT. |
| TOTAL | 1,308 | SQ. FT. |

These plans and renderings are not intended to fully or completely represent the final product. Plans and renderings provided are preliminary layouts only for general review of type and size by client group. All sizes are approximate and subject to revision as design development proceeds. Details including but not limited to colours, interior and exterior details, landscaping, existence and location of retaining walls, views, and type and location of development on surrounding properties are all subject to change. Renderings are an artistic representation of the proposed home.

Home 16A | 1473 Atlas Dr.

LOWER FLOOR 190 SQ.FT. MAIN FLOOR 559 SQ.FT. UPPER FLOOR 559 SQ.FT.