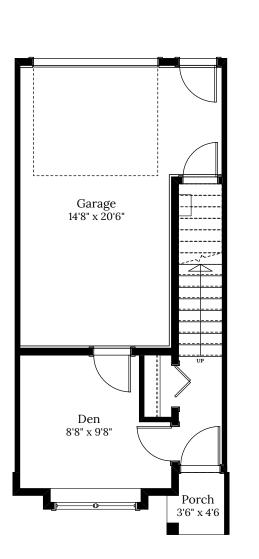

## Home 16B 1471 Atlas Dr. 2 BEDROOMS | 2.5 BATH + Den

## **SPECIFICATIONS**

| LOWER | 194   | SQ. FT. |
|-------|-------|---------|
| MAIN  | 507   | SQ. FT. |
| UPPER | 481   | SQ. FT. |
| TOTAL | 1,182 | SQ. FT. |

These plans and renderings are not intended to fully or completely represent the final product. Plans and renderings provided are preliminary layouts only for general review of type and size by client group. All sizes are approximate and subject to revision as design development proceeds. Details including but not limited to colours, interior and exterior details, landscaping, existence and location of retaining walls, views, and type and location of development on surrounding properties are all subject to change. Renderings are an artistic representation of the proposed home.

## Home 16B | 1471 Atlas Dr.

BOUNDARY

LOWER FLOOR 194 SQ.FT.

MAIN FLOOR 507 SQ.FT.

UPPER FLOOR 481 SQ.FT.