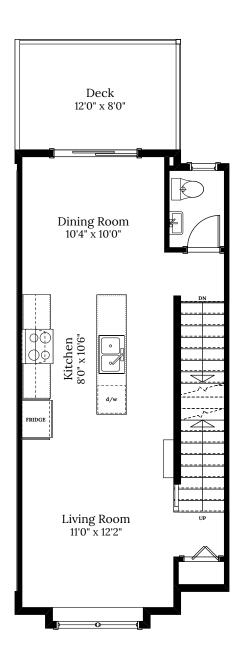

## Home 16B 1471 Atlas Dr. 2 BEDROOMS | 2.5 BATH + Den

## **SPECIFICATIONS**

| LOWER | 194   | SQ. FT. |
|-------|-------|---------|
| MAIN  | 507   | SQ. FT. |
| UPPER | 481   | SQ. FT. |
| TOTAL | 1,182 | SQ. FT. |

These plans and renderings are not intended to fully or completely represent the final product. Plans and renderings provided are preliminary layouts only for general review of type and size by client group. All sizes are approximate and subject to revision as design development proceeds. Details including but not limited to colours, interior and exterior details, landscaping, existence and location of retaining walls, views, and type and location of development on surrounding properties are all subject to change. Renderings are an artistic representation of the proposed home.

## Home 16B | 1471 Atlas Dr.

BOUNDARY

LOWER FLOOR 194 SQ.FT.

MAIN FLOOR 507 SQ.FT.

UPPER FLOOR 481 SQ.FT.