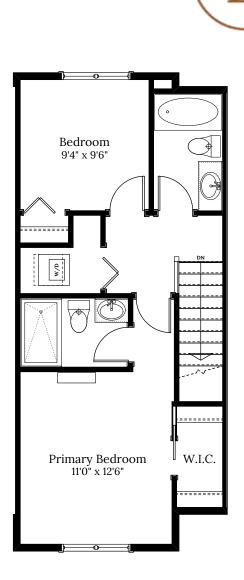

## Home 16B 1471 Atlas Dr. 2 BEDROOMS | 2.5 BATH + Den

## **SPECIFICATIONS**

| LOWER | 194   | SQ. FT. |
|-------|-------|---------|
| MAIN  | 507   | SQ. FT. |
| UPPER | 481   | SQ. FT. |
| TOTAL | 1,182 | SQ. FT. |

These plans and renderings are not intended to fully or completely represent the final product. Plans and renderings provided are preliminary layouts only for general review of type and size by client group. All sizes are approximate and subject to revision as design development proceeds. Details including but not limited to colours, interior and exterior details, landscaping, existence and location of retaining walls, views, and type and location of development on surrounding properties are all subject to change. Renderings are an artistic representation of the proposed home.

## Home 16B | 1471 Atlas Dr.

BOUNDARY

LOWER FLOOR 194 SQ.FT.

MAIN FLOOR 507 SQ.FT.

UPPER FLOOR 481 SQ.FT.