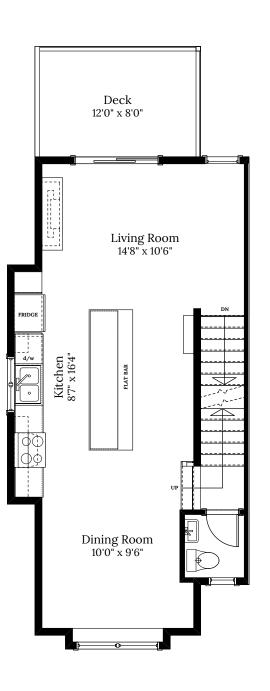

## **SPECIFICATIONS**

| LOWER | 190 SQ. FT   |
|-------|--------------|
| MAIN  | 559 SQ. FT   |
| UPPER | 559 SQ. FT   |
| TOTAL | 1,308 sq. ft |

These plans and renderings are not intended to fully or completely represent the final product. Plans and renderings provided are preliminary layouts only for general review of type and size by client group. All sizes are approximate and subject to revision as design development proceeds. Details including but not limited to colours, interior and exterior details, landscaping, existence and location of retaining walls, views, and type and location of development on surrounding properties are all subject to change. Renderings are an artistic representation of the proposed home.

## Home 16C | 1469 Atlas Dr.

Garage 14'8" x 23'6"  $\Delta$ Den 11'0" x 9'8" Porch 3'6" x 4'6

LOWER FLOOR 190 SQ.FT.

MAIN FLOOR 559 SQ.FT.

UPPER FLOOR 559 SQ.FT.