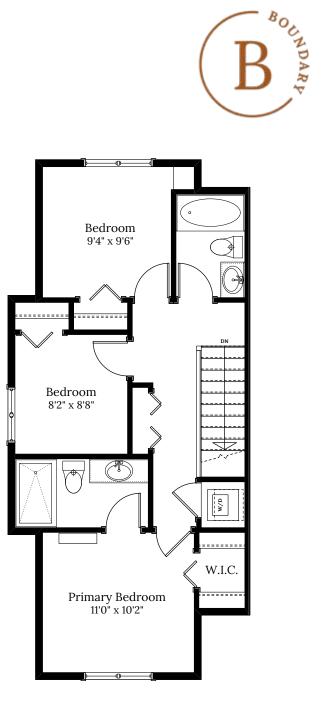

## **SPECIFICATIONS**

| LOWER | 190 SQ. FT   |
|-------|--------------|
| MAIN  | 559 SQ. FT   |
| UPPER | 559 SQ. FT   |
| TOTAL | 1,308 sq. ft |

These plans and renderings are not intended to fully or completely represent the final product. Plans and renderings provided are preliminary layouts only for general review of type and size by client group. All sizes are approximate and subject to revision as design development proceeds. Details including but not limited to colours, interior and exterior details, landscaping, existence and location of retaining walls, views, and type and location of development on surrounding properties are all subject to change. Renderings are an artistic representation of the proposed home.

## Home 16C | 1469 Atlas Dr.

Garage 14'8" x 23'6"  $\Delta$ Den 11'0" x 9'8" Porch 3'6" x 4'6

LOWER FLOOR 190 SQ.FT.

MAIN FLOOR 559 SQ.FT.

UPPER FLOOR 559 SQ.FT.