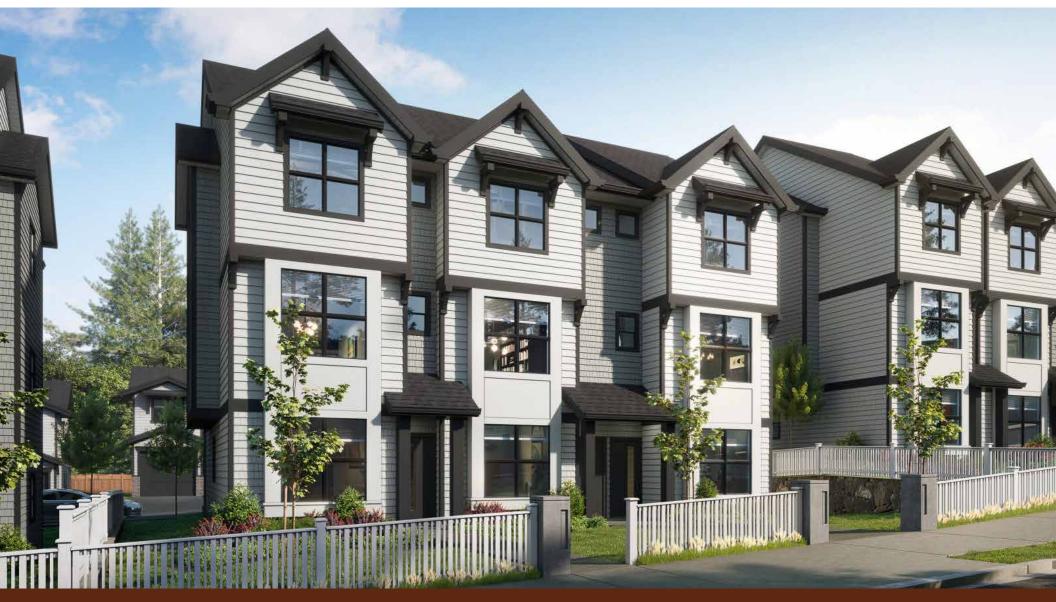

## Home 16C 1469 Atlas Dr. 3 BEDROOMS | 2.5 BATH + Den

## **SPECIFICATIONS**

| LOWER | 190 SQ. FT   |
|-------|--------------|
| MAIN  | 559 SQ. FT   |
| UPPER | 559 SQ. FT   |
| TOTAL | 1,308 sq. ft |

These plans and renderings are not intended to fully or completely represent the final product. Plans and renderings provided are preliminary layouts only for general review of type and size by client group. All sizes are approximate and subject to revision as design development proceeds. Details including but not limited to colours, interior and exterior details, landscaping, existence and location of retaining walls, views, and type and location of development on surrounding properties are all subject to change. Renderings are an artistic representation of the proposed home.