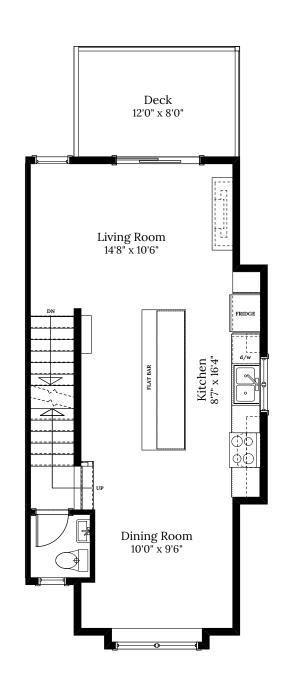

## Home 17A 1465 Atlas Dr.

3 BEDROOMS | 2.5 BATH +Den

## **SPECIFICATIONS**

| LOWER | 190   | SQ. FT. |
|-------|-------|---------|
| MAIN  | 559   | SQ. FT. |
| UPPER | 559   | SQ. FT. |
| TOTAL | 1,308 | SQ. FT. |

These plans and renderings are not intended to fully or completely represent the final product. Plans and renderings provided are preliminary layouts only for general review of type and size by client group. All sizes are approximate and subject to revision as design development proceeds. Details including but not limited to colours, interior and exterior details, landscaping, existence and location of retaining walls, views, and type and location of development on surrounding properties are all subject to change. Renderings are an artistic representation of the proposed home.