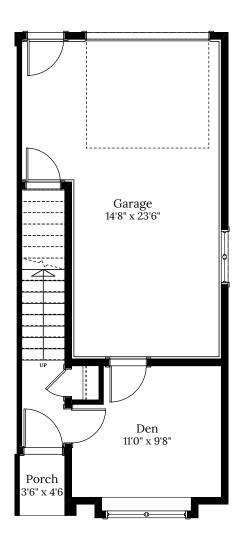

## Home 17A 1465 Atlas Dr.

3 BEDROOMS | 2.5 BATH +Den

## **SPECIFICATIONS**

| LOWER | 190   | SQ. FT. |
|-------|-------|---------|
| MAIN  | 559   | SQ. FT. |
| UPPER | 559   | SQ. FT. |
| TOTAL | 1,308 | SQ. FT. |

These plans and renderings are not intended to fully or completely represent the final product. Plans and renderings provided are preliminary layouts only for general review of type and size by client group. All sizes are approximate and subject to revision as design development proceeds. Details including but not limited to colours, interior and exterior details, landscaping, existence and location of retaining walls, views, and type and location of development on surrounding properties are all subject to change. Renderings are an artistic representation of the proposed home.