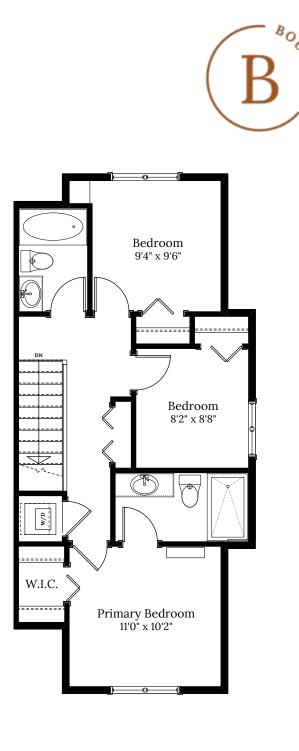

## Home 17A 1465 Atlas Dr.

3 BEDROOMS | 2.5 BATH +Den

## **SPECIFICATIONS**

| LOWER | 190   | SQ. FT. |
|-------|-------|---------|
| MAIN  | 559   | SQ. FT. |
| UPPER | 559   | SQ. FT. |
| TOTAL | 1,308 | SQ. FT. |

These plans and renderings are not intended to fully or completely represent the final product. Plans and renderings provided are preliminary layouts only for general review of type and size by client group. All sizes are approximate and subject to revision as design development proceeds. Details including but not limited to colours, interior and exterior details, landscaping, existence and location of retaining walls, views, and type and location of development on surrounding properties are all subject to change. Renderings are an artistic representation of the proposed home.