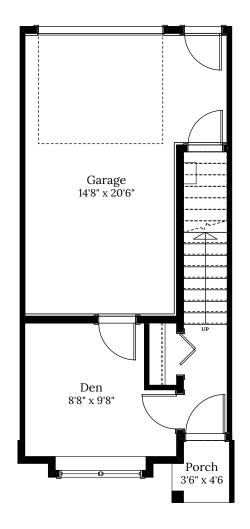

## Home 17B 1463 Atlas Dr.

2 BEDROOMS | 2.5 BATH

+ Den

## **SPECIFICATIONS**

| LOWER | 194   | SQ. FT. |
|-------|-------|---------|
| MAIN  | 507   | SQ. FT. |
| UPPER | 481   | SQ. FT. |
| TOTAL | 1,182 | SQ. FT. |

These plans and renderings are not intended to fully or completely represent the final product. Plans and renderings provided are preliminary layouts only for general review of type and size by client group. All sizes are approximate and subject to revision as design development proceeds. Details including but not limited to colours, interior and exterior details, landscaping, existence and location of retaining walls, views, and type and location of development on surrounding properties are all subject to change. Renderings are an artistic representation of the proposed home.

## Home 17B | 1463 Atlas Dr.