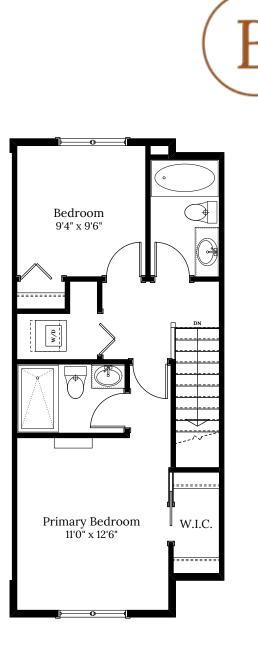

## Home 17B 1463 Atlas Dr.

2 BEDROOMS | 2.5 BATH

+ Den

## **SPECIFICATIONS**

| LOWER | 194   | SQ. FT. |
|-------|-------|---------|
| MAIN  | 507   | SQ. FT. |
| UPPER | 481   | SQ. FT. |
| TOTAL | 1,182 | SQ. FT. |

These plans and renderings are not intended to fully or completely represent the final product. Plans and renderings provided are preliminary layouts only for general review of type and size by client group. All sizes are approximate and subject to revision as design development proceeds. Details including but not limited to colours, interior and exterior details, landscaping, existence and location of retaining walls, views, and type and location of development on surrounding properties are all subject to change. Renderings are an artistic representation of the proposed home.

## Home 17B | 1463 Atlas Dr.