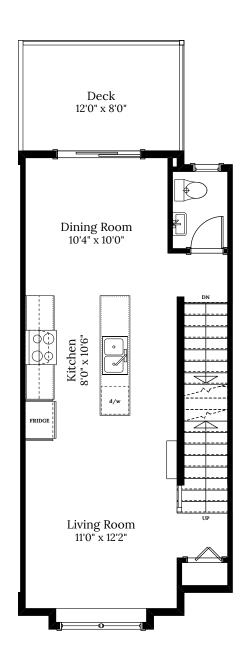

## Home 17B 1463 Atlas Dr.

2 BEDROOMS | 2.5 BATH

+ Den

## **SPECIFICATIONS**

| LOWER | 194   | SQ. FT. |
|-------|-------|---------|
| MAIN  | 507   | SQ. FT. |
| UPPER | 481   | SQ. FT. |
| TOTAL | 1,182 | SQ. FT. |

These plans and renderings are not intended to fully or completely represent the final product. Plans and renderings provided are preliminary layouts only for general review of type and size by client group. All sizes are approximate and subject to revision as design development proceeds. Details including but not limited to colours, interior and exterior details, landscaping, existence and location of retaining walls, views, and type and location of development on surrounding properties are all subject to change. Renderings are an artistic representation of the proposed home.

## Home 17B | 1463 Atlas Dr.