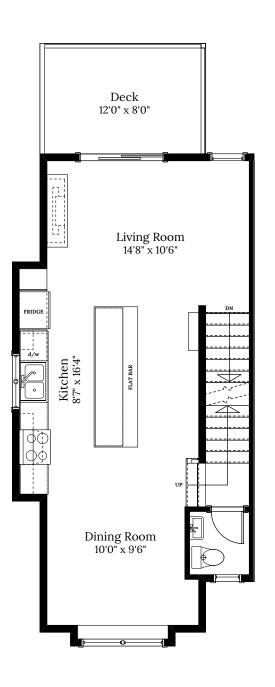

## Home 17C | 1461 Atlas Dr.

Garage 14'8" x 23'6"  $\Delta$ UP Den 11'0" x 9'8" Porch 3'6" x 4'6"

\_ \_ \_ \_ \_ \_ \_ \_ \_ \_

LOWER FLOOR 190 SQ.FT.

MAIN FLOOR 559 SQ.FT.

UPPER FLOOR 559 SQ.FT.