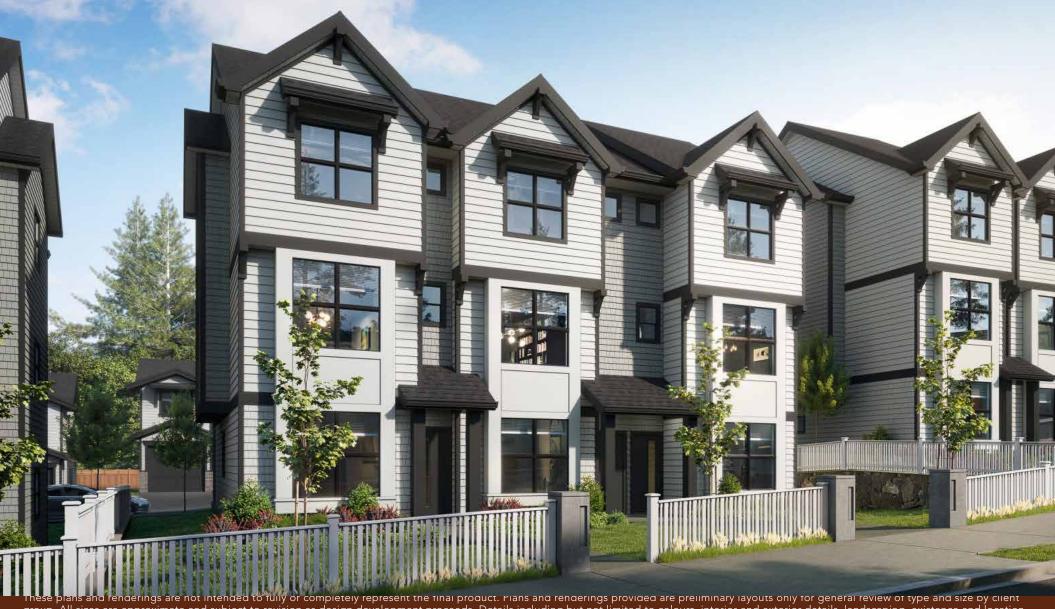

## Home 17C 1461 Atlas Dr. 3 BEDROOMS | 2.5 BATH + DEN

## **SPECIFICATIONS**

| LOWER | 190 SQ. FT.   |
|-------|---------------|
| MAIN  | 559 SQ. FT.   |
| UPPER | 559 SQ. FT.   |
| TOTAL | 1,308 sq. ft. |

These plans and renderings are not intended to fully or completely represent the final product. Plans and renderings provided are preliminary layouts only for general review of type and size by client group. All sizes are approximate and subject to revision as design development proceeds. Details including but not limited to colours, interior and exterior details, landscaping, existence and location of retaining walls, views, and type and location of development on surrounding properties are all subject to change. Renderings are an artistic representation of the proposed home.