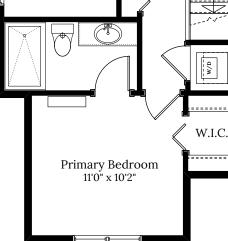

## Home 17C | 1461 Atlas Dr.

Garage 14'8" x 23'6"  $\Delta$ UP Den 11'0" x 9'8" Porch 3'6" x 4'6"

\_ \_ \_ \_ \_ \_ \_ \_ \_ \_

LOWER FLOOR 190 SQ.FT.

MAIN FLOOR 559 SQ.FT.

UPPER FLOOR 559 SQ.FT.