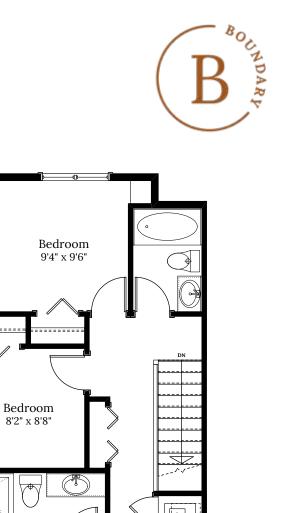

## Home 17C | 1461 Atlas Dr.

Garage 14'8" x 23'6"  $\Delta$ UP Den 11'0" x 9'8" Porch 3'6" x 4'6"

\_ \_ \_ \_ \_ \_ \_ \_ \_ \_

LOWER FLOOR 190 SQ.FT.

MAIN FLOOR 559 SQ.FT.

UPPER FLOOR 559 SQ.FT.