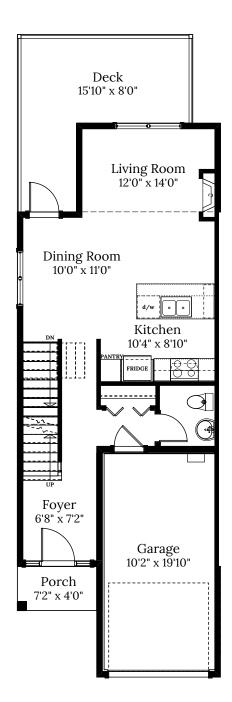

## Home 1A 2801 Ledgestone Cres.

3 BEDROOMS | 3.5 BATH

+ Media Room + Den

## **SPECIFICATIONS**

| LOWER | 566   | SQ. FT. |
|-------|-------|---------|
| MAIN  | 566   | SQ. FT. |
| UPPER | 671   | SQ. FT. |
| TOTAL | 1,803 | SQ. FT. |

These plans and renderings are not intended to fully or completely represent the final product. Plans and renderings provided are preliminary layouts only for general review of type and size by client group. All sizes are approximate and subject to revision as design development proceeds. Details including but not limited to colours, interior and exterior details, landscaping, existence and location of retaining walls, views, and type and location of development on surrounding properties are all subject to change. Renderings are an artistic representation of the proposed home.