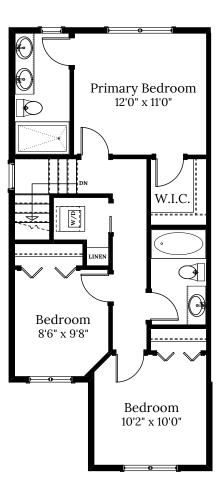

## Home 1A 2801 Ledgestone Cres.

3 BEDROOMS | 3.5 BATH

+ Media Room + Den

## **SPECIFICATIONS**

| LOWER | 566   | SQ. FT. |
|-------|-------|---------|
| MAIN  | 566   | SQ. FT. |
| UPPER | 671   | SQ. FT. |
| TOTAL | 1,803 | SQ. FT. |

These plans and renderings are not intended to fully or completely represent the final product. Plans and renderings provided are preliminary layouts only for general review of type and size by client group. All sizes are approximate and subject to revision as design development proceeds. Details including but not limited to colours, interior and exterior details, landscaping, existence and location of retaining walls, views, and type and location of development on surrounding properties are all subject to change. Renderings are an artistic representation of the proposed home.