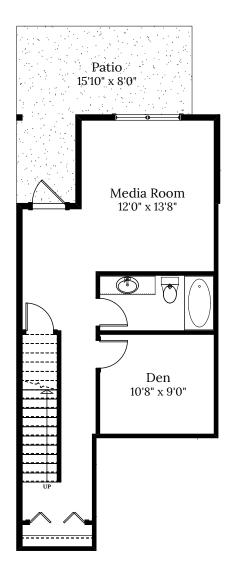

## Home 1A 2801 Ledgestone Cres.

3 BEDROOMS | 3.5 BATH

+ Media Room + Den

## **SPECIFICATIONS**

| LOWER | 566   | SQ. FT. |
|-------|-------|---------|
| MAIN  | 566   | SQ. FT. |
| UPPER | 671   | SQ. FT. |
| TOTAL | 1,803 | SQ. FT. |

These plans and renderings are not intended to fully or completely represent the final product. Plans and renderings provided are preliminary layouts only for general review of type and size by client group. All sizes are approximate and subject to revision as design development proceeds. Details including but not limited to colours, interior and exterior details, landscaping, existence and location of retaining walls, views, and type and location of development on surrounding properties are all subject to change. Renderings are an artistic representation of the proposed home.