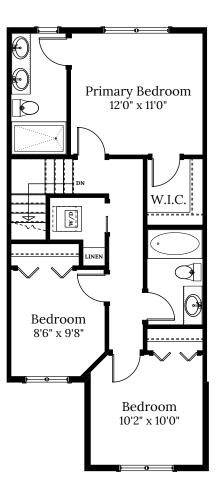

## Home 1B 2803 Ledgestone Cres.

3 BEDROOMS | 3.5 BATH

+ Media Room + Den

## **SPECIFICATIONS**

| LOWER | 561   | SQ. FT. |
|-------|-------|---------|
| MAIN  | 561   | SQ. FT. |
| UPPER | 665   | SQ. FT. |
| TOTAL | 1,787 | SQ. FT. |

These plans and renderings are not intended to fully or completely represent the final product. Plans and renderings provided are preliminary layouts only for general review of type and size by client group. All sizes are approximate and subject to revision as design development proceeds. Details including but not limited to colours, interior and exterior details, landscaping, existence and location of retaining walls, views, and type and location of development on surrounding properties are all subject to change. Renderings are an artistic representation of the proposed home.