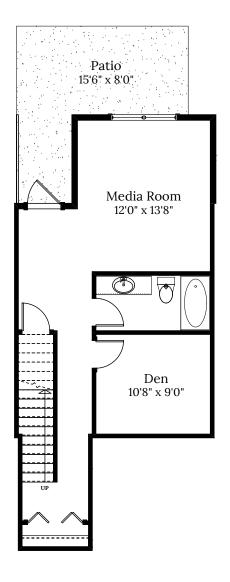

## Home 1B 2803 Ledgestone Cres.

3 BEDROOMS | 3.5 BATH

+ Media Room + Den

## **SPECIFICATIONS**

| LOWER | 561   | SQ. FT. |
|-------|-------|---------|
| MAIN  | 561   | SQ. FT. |
| UPPER | 665   | SQ. FT. |
| TOTAL | 1,787 | SQ. FT. |

These plans and renderings are not intended to fully or completely represent the final product. Plans and renderings provided are preliminary layouts only for general review of type and size by client group. All sizes are approximate and subject to revision as design development proceeds. Details including but not limited to colours, interior and exterior details, landscaping, existence and location of retaining walls, views, and type and location of development on surrounding properties are all subject to change. Renderings are an artistic representation of the proposed home.