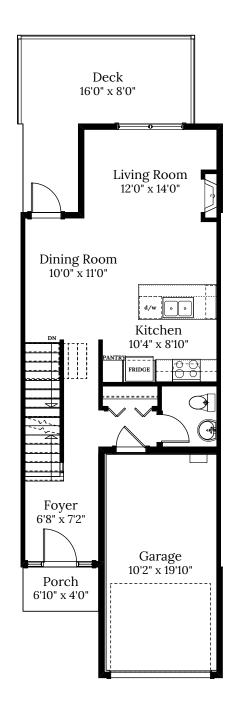

## Home 1B 2803 Ledgestone Cres.

3 BEDROOMS | 3.5 BATH

+ Media Room + Den

## **SPECIFICATIONS**

| LOWER | 561   | SQ. FT. |
|-------|-------|---------|
| MAIN  | 561   | SQ. FT. |
| UPPER | 665   | SQ. FT. |
| TOTAL | 1,787 | SQ. FT. |

These plans and renderings are not intended to fully or completely represent the final product. Plans and renderings provided are preliminary layouts only for general review of type and size by client group. All sizes are approximate and subject to revision as design development proceeds. Details including but not limited to colours, interior and exterior details, landscaping, existence and location of retaining walls, views, and type and location of development on surrounding properties are all subject to change. Renderings are an artistic representation of the proposed home.