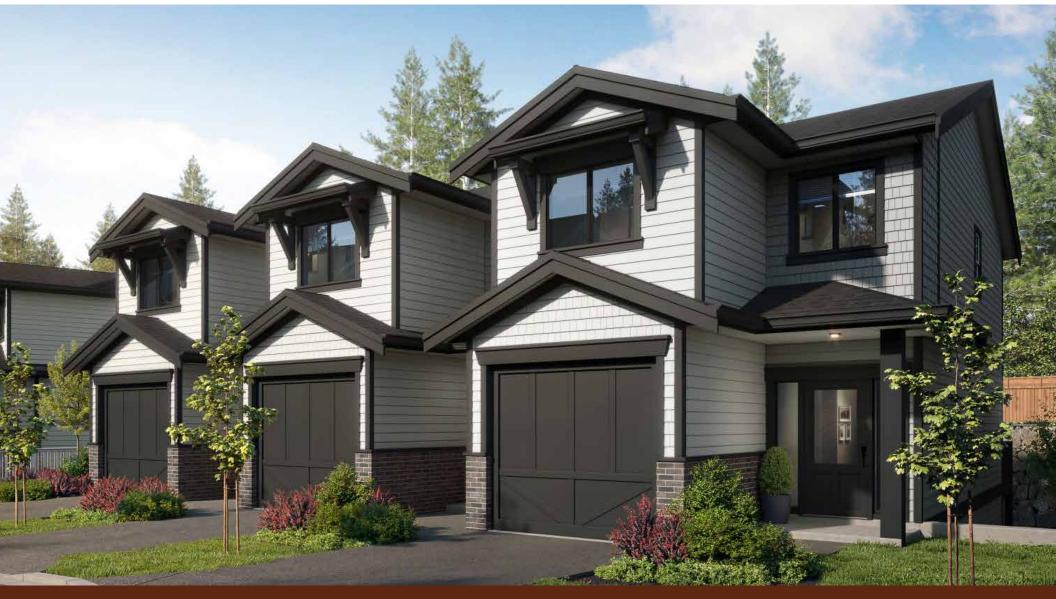

## Home 1C 2805 Ledgestone Cres. 3 BEDROOMS | 3.5 BATH + Media Room + Den

## **SPECIFICATIONS**

| LOWER | 561   | SQ. FT. |
|-------|-------|---------|
| MAIN  | 561   | SQ. FT. |
| UPPER | 665   | SQ. FT. |
| TOTAL | 1,787 | SQ. FT. |



These plans and renderings are not intended to fully or completely represent the final product. Plans and renderings provided are preliminary layouts only for general review of type and size by client group. All sizes are approximate and subject to revision as design development proceeds. Details including but not limited to colours, interior and exterior details, landscaping, existence and location of retaining walls, views, and type and location of development on surrounding properties are all subject to change. Renderings are an artistic representation of the proposed home.

## Home 1C | 2805 Ledgestone Cres.







BOUNDARF

MAIN FLOOR 561 SQ.FT.

UPPER FLOOR 665 SQ.FT.