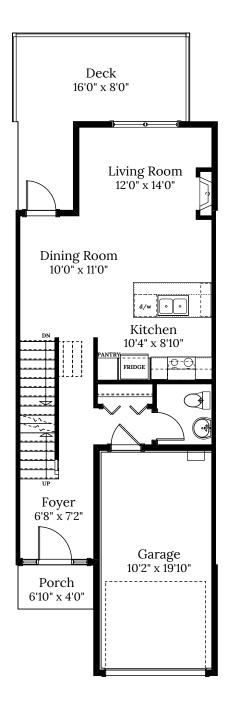

## Home 1C 2805 Ledgestone Cres. 3 BEDROOMS | 3.5 BATH + Media Room + Den

## **SPECIFICATIONS**

| LOWER | 561   | SQ. FT. |
|-------|-------|---------|
| MAIN  | 561   | SQ. FT. |
| UPPER | 665   | SQ. FT. |
| TOTAL | 1,787 | SQ. FT. |

These plans and renderings are not intended to fully or completely represent the final product. Plans and renderings provided are preliminary layouts only for general review of type and size by client group. All sizes are approximate and subject to revision as design development proceeds. Details including but not limited to colours, interior and exterior details, landscaping, existence and location of retaining walls, views, and type and location of development on surrounding properties are all subject to change. Renderings are an artistic representation of the proposed home.

## Home 1C | 2805 Ledgestone Cres.

BOUNDARF

MAIN FLOOR 561 SQ.FT.

UPPER FLOOR 665 SQ.FT.