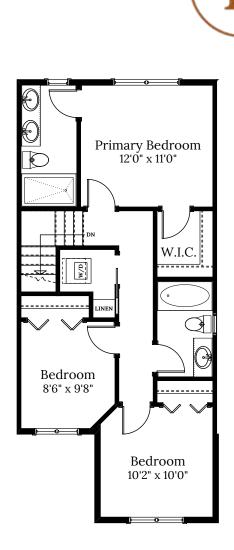

## Home 1C 2805 Ledgestone Cres. 3 BEDROOMS | 3.5 BATH + Media Room + Den

## **SPECIFICATIONS**

| LOWER | 561   | SQ. FT. |
|-------|-------|---------|
| MAIN  | 561   | SQ. FT. |
| UPPER | 665   | SQ. FT. |
| TOTAL | 1,787 | SQ. FT. |

These plans and renderings are not intended to fully or completely represent the final product. Plans and renderings provided are preliminary layouts only for general review of type and size by client group. All sizes are approximate and subject to revision as design development proceeds. Details including but not limited to colours, interior and exterior details, landscaping, existence and location of retaining walls, views, and type and location of development on surrounding properties are all subject to change. Renderings are an artistic representation of the proposed home.

## Home 1C | 2805 Ledgestone Cres.

BOUNDARF

MAIN FLOOR 561 SQ.FT.

UPPER FLOOR 665 SQ.FT.