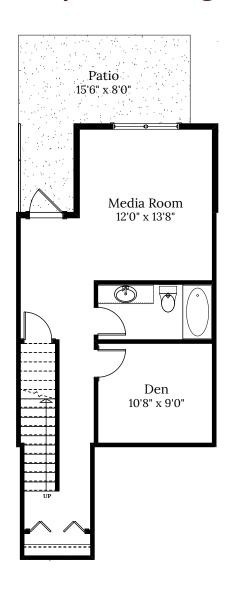

## Home 1C 2805 Ledgestone Cres. 3 BEDROOMS | 3.5 BATH + Media Room + Den

## **SPECIFICATIONS**

| LOWER | 561   | SQ. FT. |
|-------|-------|---------|
| MAIN  | 561   | SQ. FT. |
| UPPER | 665   | SQ. FT. |
| TOTAL | 1,787 | SQ. FT. |

These plans and renderings are not intended to fully or completely represent the final product. Plans and renderings provided are preliminary layouts only for general review of type and size by client group. All sizes are approximate and subject to revision as design development proceeds. Details including but not limited to colours, interior and exterior details, landscaping, existence and location of retaining walls, views, and type and location of development on surrounding properties are all subject to change. Renderings are an artistic representation of the proposed home.

## Home 1C | 2805 Ledgestone Cres.

BOUNDARF

MAIN FLOOR 561 SQ.FT.

UPPER FLOOR 665 SQ.FT.