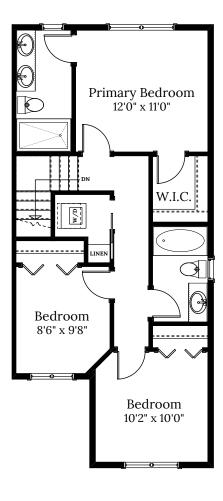

## Home 1D 2807 Ledgestone Cres.

3 BEDROOMS | 3.5 BATH

+ Media Room + Den

## **SPECIFICATIONS**

| LOWER | 564   | SQ. FT. |
|-------|-------|---------|
| MAIN  | 564   | SQ. FT. |
| UPPER | 671   | SQ. FT. |
| TOTAL | 1,799 | SQ. FT. |

These plans and renderings are not intended to fully or completely represent the final product. Plans and renderings provided are preliminary layouts only for general review of type and size by client group. All sizes are approximate and subject to revision as design development proceeds. Details including but not limited to colours, interior and exterior details, landscaping, existence and location of retaining walls, views, and type and location of development on surrounding properties are all subject to change. Renderings are an artistic representation of the proposed home.

## Home 1D | 2807 Ledgestone Cres.