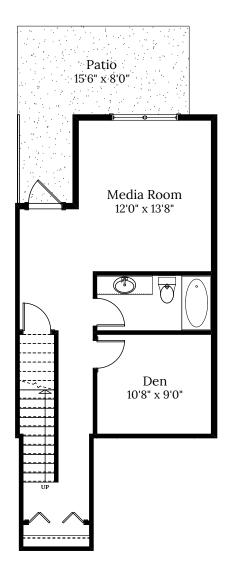

## Home 1D 2807 Ledgestone Cres.

3 BEDROOMS | 3.5 BATH

+ Media Room + Den

## **SPECIFICATIONS**

| LOWER | 564   | SQ. FT. |
|-------|-------|---------|
| MAIN  | 564   | SQ. FT. |
| UPPER | 671   | SQ. FT. |
| TOTAL | 1,799 | SQ. FT. |

These plans and renderings are not intended to fully or completely represent the final product. Plans and renderings provided are preliminary layouts only for general review of type and size by client group. All sizes are approximate and subject to revision as design development proceeds. Details including but not limited to colours, interior and exterior details, landscaping, existence and location of retaining walls, views, and type and location of development on surrounding properties are all subject to change. Renderings are an artistic representation of the proposed home.