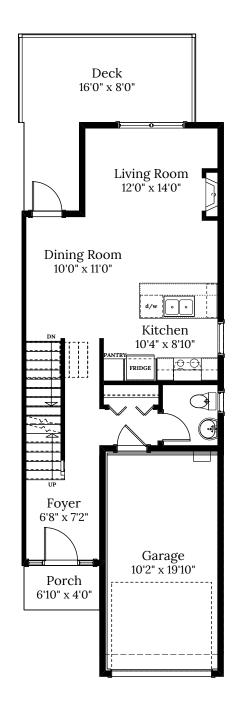

## Home 1D 2807 Ledgestone Cres.

3 BEDROOMS | 3.5 BATH

+ Media Room + Den

## **SPECIFICATIONS**

| LOWER | 564   | SQ. FT. |
|-------|-------|---------|
| MAIN  | 564   | SQ. FT. |
| UPPER | 671   | SQ. FT. |
| TOTAL | 1,799 | SQ. FT. |

These plans and renderings are not intended to fully or completely represent the final product. Plans and renderings provided are preliminary layouts only for general review of type and size by client group. All sizes are approximate and subject to revision as design development proceeds. Details including but not limited to colours, interior and exterior details, landscaping, existence and location of retaining walls, views, and type and location of development on surrounding properties are all subject to change. Renderings are an artistic representation of the proposed home.