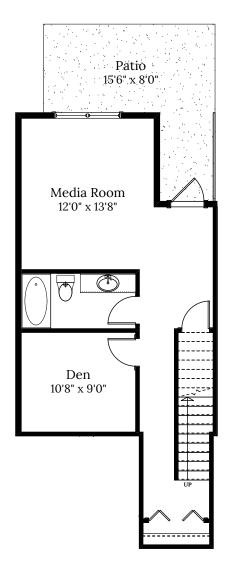

## Home 2A 2811 Ledgestone Cres.

3 BEDROOMS | 3.5 BATH

+ Media Room + Den

## **SPECIFICATIONS**

| LOWER | 564   | SQ. FT. |
|-------|-------|---------|
| MAIN  | 564   | SQ. FT. |
| UPPER | 671   | SQ. FT. |
| TOTAL | 1.799 | SQ. FT. |

These plans and renderings are not intended to fully or completely represent the final product. Plans and renderings provided are preliminary layouts only for general review of type and size by client group. All sizes are approximate and subject to revision as design development proceeds. Details including but not limited to colours, interior and exterior details, landscaping, existence and location of retaining walls, views, and type and location of development on surrounding properties are all subject to change. Renderings are an artistic representation of the proposed home.