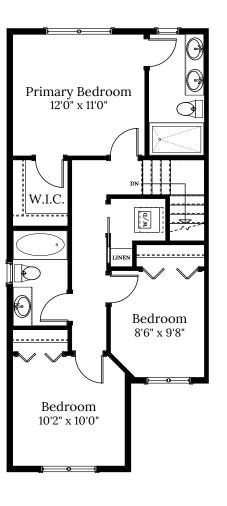

## Home 2A 2811 Ledgestone Cres.

3 BEDROOMS | 3.5 BATH

+ Media Room + Den

## **SPECIFICATIONS**

| LOWER | 564   | SQ. FT. |
|-------|-------|---------|
| MAIN  | 564   | SQ. FT. |
| UPPER | 671   | SQ. FT. |
| TOTAL | 1.799 | SQ. FT. |

These plans and renderings are not intended to fully or completely represent the final product. Plans and renderings provided are preliminary layouts only for general review of type and size by client group. All sizes are approximate and subject to revision as design development proceeds. Details including but not limited to colours, interior and exterior details, landscaping, existence and location of retaining walls, views, and type and location of development on surrounding properties are all subject to change. Renderings are an artistic representation of the proposed home.