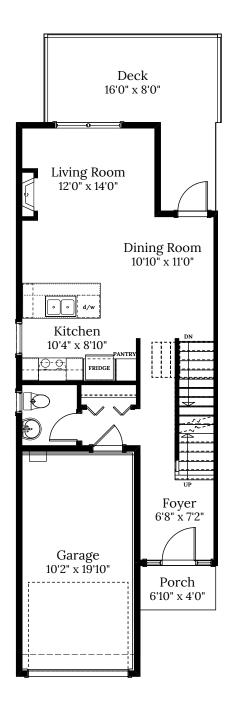

## Home 2A 2811 Ledgestone Cres.

3 BEDROOMS | 3.5 BATH

+ Media Room + Den

## **SPECIFICATIONS**

| LOWER | 564   | SQ. FT. |
|-------|-------|---------|
| MAIN  | 564   | SQ. FT. |
| UPPER | 671   | SQ. FT. |
| TOTAL | 1.799 | SQ. FT. |

These plans and renderings are not intended to fully or completely represent the final product. Plans and renderings provided are preliminary layouts only for general review of type and size by client group. All sizes are approximate and subject to revision as design development proceeds. Details including but not limited to colours, interior and exterior details, landscaping, existence and location of retaining walls, views, and type and location of development on surrounding properties are all subject to change. Renderings are an artistic representation of the proposed home.