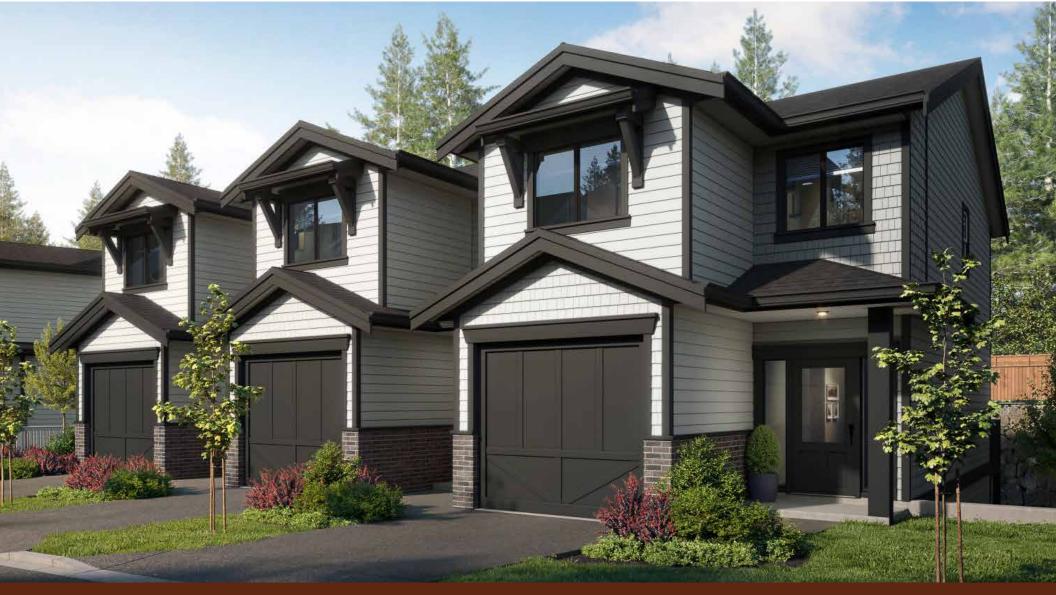

## Home 2B 2813 Ledgestone Cres. 3 BEDROOMS | 3.5 BATH + Media Room + Den

## Home 2B | 2813 Ledgestone Cres.

BOUNDARY

LOWER FLOOR 561 SQ.FT.

MAIN FLOOR 561 SQ.FT.

UPPER FLOOR 665 SQ.FT.