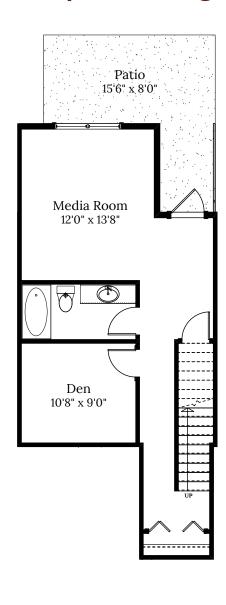

## **SPECIFICATIONS**

| LOWER | 561   | SQ. FT. |
|-------|-------|---------|
| MAIN  | 561   | SQ. FT. |
| UPPER | 665   | SQ. FT. |
| TOTAL | 1,787 | SQ. FT. |

These plans and renderings are not intended to fully or completely represent the final product. Plans and renderings provided are preliminary layouts only for general review of type and size by client group. All sizes are approximate and subject to revision as design development proceeds. Details including but not limited to colours, interior and exterior details, landscaping, existence and location of retaining walls, views, and type and location of development on surrounding properties are all subject to change. Renderings are an artistic representation of the proposed home.

## Home 2B | 2813 Ledgestone Cres.

BOUNDARY

LOWER FLOOR 561 SQ.FT.

MAIN FLOOR 561 SQ.FT.

UPPER FLOOR 665 SQ.FT.