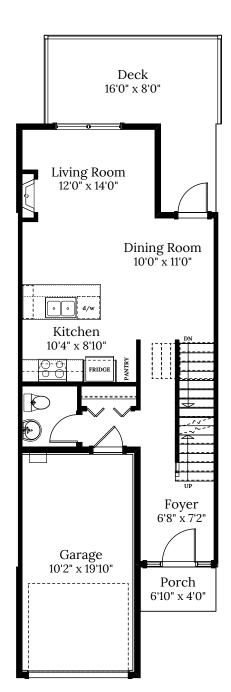

## **SPECIFICATIONS**

| LOWER | 561   | SQ. FT. |
|-------|-------|---------|
| MAIN  | 561   | SQ. FT. |
| UPPER | 665   | SQ. FT. |
| TOTAL | 1,787 | SQ. FT. |

These plans and renderings are not intended to fully or completely represent the final product. Plans and renderings provided are preliminary layouts only for general review of type and size by client group. All sizes are approximate and subject to revision as design development proceeds. Details including but not limited to colours, interior and exterior details, landscaping, existence and location of retaining walls, views, and type and location of development on surrounding properties are all subject to change. Renderings are an artistic representation of the proposed home.

## Home 2B | 2813 Ledgestone Cres.

BOUNDARY

LOWER FLOOR 561 SQ.FT.

MAIN FLOOR 561 SQ.FT.

UPPER FLOOR 665 SQ.FT.