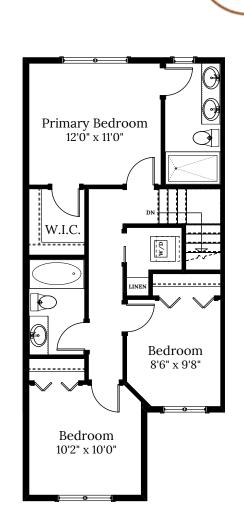

## **SPECIFICATIONS**

| LOWER | 561   | SQ. FT. |
|-------|-------|---------|
| MAIN  | 561   | SQ. FT. |
| UPPER | 665   | SQ. FT. |
| TOTAL | 1,787 | SQ. FT. |

These plans and renderings are not intended to fully or completely represent the final product. Plans and renderings provided are preliminary layouts only for general review of type and size by client group. All sizes are approximate and subject to revision as design development proceeds. Details including but not limited to colours, interior and exterior details, landscaping, existence and location of retaining walls, views, and type and location of development on surrounding properties are all subject to change. Renderings are an artistic representation of the proposed home.

## Home 2B | 2813 Ledgestone Cres.

BOUNDARY

LOWER FLOOR 561 SQ.FT.

MAIN FLOOR 561 SQ.FT.

UPPER FLOOR 665 SQ.FT.