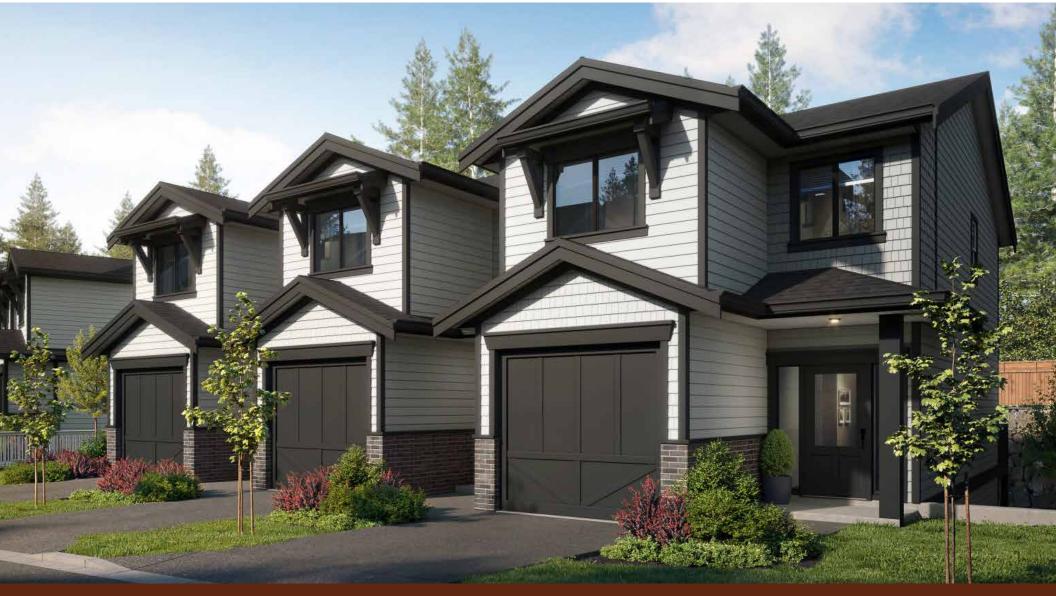

## Home 2C 2815 Ledgestone Cres. 3 BEDROOMS | 3.5 BATH + Media Room + Den

## **SPECIFICATIONS**

| LOWER | 561   | SQ. FT. |
|-------|-------|---------|
| MAIN  | 561   | SQ. FT. |
| UPPER | 665   | SQ. FT. |
| TOTAL | 1,787 | SQ. FT. |

These plans and renderings are not intended to fully or completely represent the final product. Plans and renderings provided are preliminary layouts only for general review of type and size by client group. All sizes are approximate and subject to revision as design development proceeds. Details including but not limited to colours, interior and exterior details, landscaping, existence and location of retaining walls, views, and type and location of development on surrounding properties are all subject to change. Renderings are an artistic representation of the proposed home.