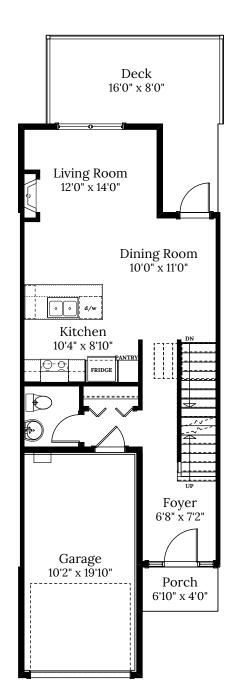

## Home 2C | 2815 Ledgestone Cres.

BOUNDARY

LOWER FLOOR 561 SQ.FT.

MAIN FLOOR 561 SQ.FT.

UPPER FLOOR 665 SQ.FT.