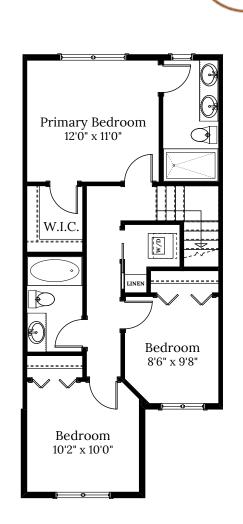

## Home 2C | 2815 Ledgestone Cres.

BOUNDARY

LOWER FLOOR 561 SQ.FT.

MAIN FLOOR 561 SQ.FT.

UPPER FLOOR 665 SQ.FT.