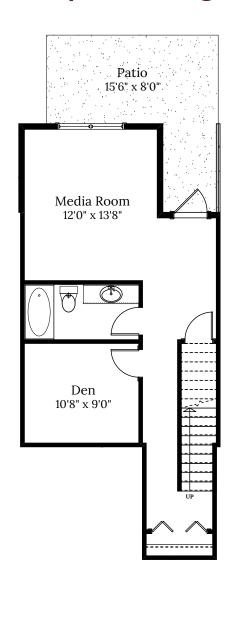

## Home 2C | 2815 Ledgestone Cres.

BOUNDARY

LOWER FLOOR 561 SQ.FT.

MAIN FLOOR 561 SQ.FT.

UPPER FLOOR 665 SQ.FT.