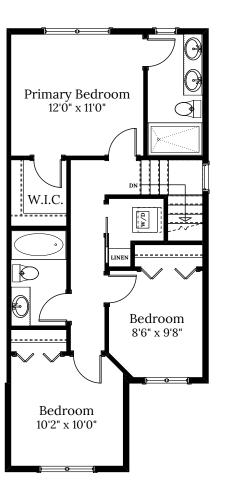

## Home 2D 2817 Ledgestone Cres.

3 BEDROOMS | 3.5 BATH

+ Media Room + Den

## **SPECIFICATIONS**

| Ī | OWER  | 566   | SQ. FT. |
|---|-------|-------|---------|
| 1 | MAIN  | 566   | SQ. FT. |
| Į | JPPER | 671   | SQ. FT. |
| 7 | ΓΟΤΑL | 1,803 | SQ. FT. |

Inese plans and renderings are not intended to fully or completely represent the final product. Plans and renderings provided are preliminary layouts only for general review of type and size by client group. All sizes are approximate and subject to revision as design development proceeds. Details including but not limited to colours, interior and exterior details, landscaping, existence and location of retaining walls, views, and type and location of development on surrounding properties are all subject to change. Renderings are an artistic representation of the proposed home.