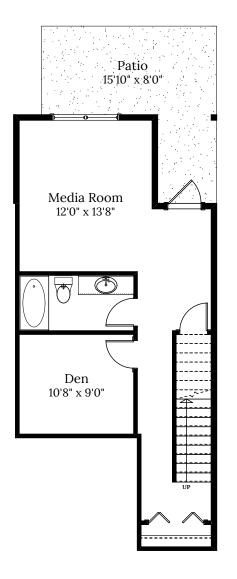

## Home 2D 2817 Ledgestone Cres.

3 BEDROOMS | 3.5 BATH

+ Media Room + Den

## **SPECIFICATIONS**

| Ī | OWER  | 566   | SQ. FT. |
|---|-------|-------|---------|
| 1 | MAIN  | 566   | SQ. FT. |
| Į | JPPER | 671   | SQ. FT. |
| 7 | ΓΟΤΑL | 1,803 | SQ. FT. |

Inese plans and renderings are not intended to fully or completely represent the final product. Plans and renderings provided are preliminary layouts only for general review of type and size by client group. All sizes are approximate and subject to revision as design development proceeds. Details including but not limited to colours, interior and exterior details, landscaping, existence and location of retaining walls, views, and type and location of development on surrounding properties are all subject to change. Renderings are an artistic representation of the proposed home.