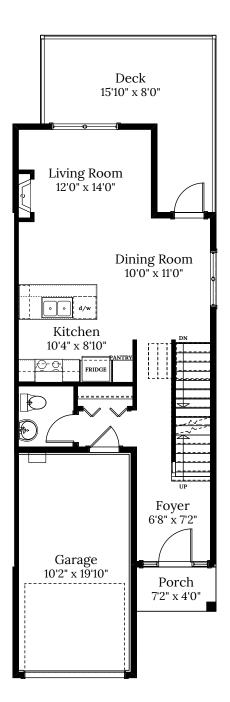

## Home 2D 2817 Ledgestone Cres.

3 BEDROOMS | 3.5 BATH

+ Media Room + Den

## **SPECIFICATIONS**

| Ī | OWER  | 566   | SQ. FT. |
|---|-------|-------|---------|
| 1 | MAIN  | 566   | SQ. FT. |
| Į | JPPER | 671   | SQ. FT. |
| 7 | ΓΟΤΑL | 1,803 | SQ. FT. |

Inese plans and renderings are not intended to fully or completely represent the final product. Plans and renderings provided are preliminary layouts only for general review of type and size by client group. All sizes are approximate and subject to revision as design development proceeds. Details including but not limited to colours, interior and exterior details, landscaping, existence and location of retaining walls, views, and type and location of development on surrounding properties are all subject to change. Renderings are an artistic representation of the proposed home.