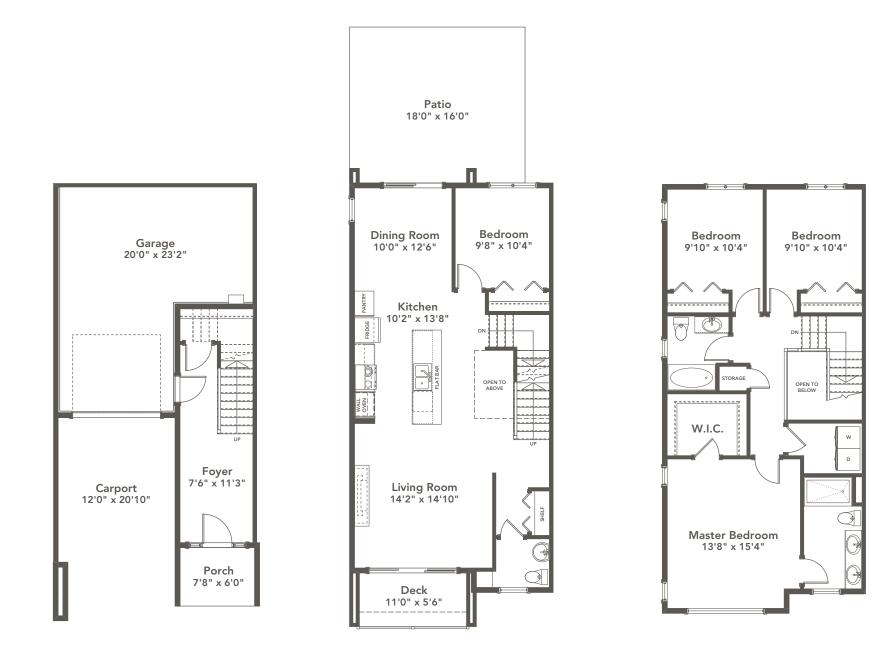

### **SPECIFICATIONS**

| LOWER | 200   | SQ. FT. |
|-------|-------|---------|
| MAIN  | 850   | SQ. FT. |
| UPPER | 821   | SQ. FT. |
| TOTAL | 1,871 | SQ. FT. |

These plans and renderings are not intended to fully or completely represent the final product. Plans and renderings provided are preliminary layouts only for general review of type and size by client group. All sizes are approximate and subject to revision as design development proceeds. Details including but not limited to colours, interior and exterior details, landscaping, existence and location of retaining walls, views, and type and location of development on surrounding properties are all subject to change. Renderings are an artistic representation of the proposed home.

#### CORNERSTONE BESPOKE TOWNHOMES

LOWER FLOOR 200 SQ.FT.

MAIN FLOOR 850 SQ.FT.

UPPER FLOOR 821 SQ.FT.