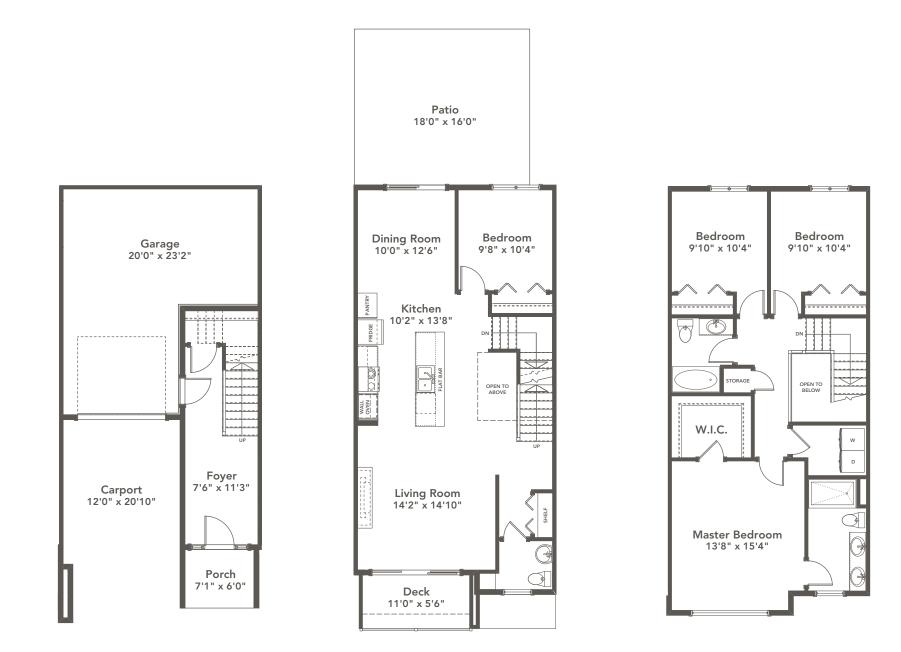

## **SPECIFICATIONS**

| LOWER | 200   | SQ. FT. |
|-------|-------|---------|
| MAIN  | 843   | SQ. FT. |
| UPPER | 815   | SQ. FT. |
| TOTAL | 1,858 | SQ. FT. |

These plans and renderings are not intended to fully or completely represent the final product. Plans and renderings provided are preliminary layouts only for general review of type and size by client group. All sizes are approximate and subject to revision as design development proceeds. Details including but not limited to colours, interior and exterior details, landscaping, existence and location of retaining walls, views, and type and location of development on surrounding properties are all subject to change. Renderings are an artistic representation of the proposed home.

## CORNERSTONE BESPOKE TOWNHOMES

LOWER FLOOR 200 SQ.FT.

MAIN FLOOR 843 SQ.FT.

UPPER FLOOR 815 SQ.FT.