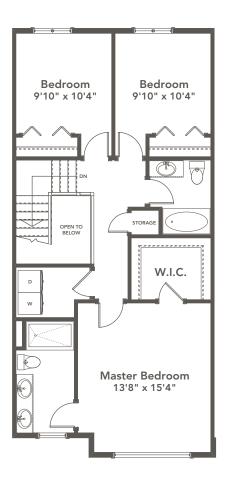

## **SPECIFICATIONS**

| LOWER | 200   | SQ. FT. |
|-------|-------|---------|
| MAIN  | 843   | SQ. FT. |
| UPPER | 815   | SQ. FT. |
| TOTAL | 1,858 | SQ. FT. |

These plans and renderings are not intended to fully or completely represent the final product. Plans and renderings provided are preliminary layouts only for general review of type and size by client group. All sizes are approximate and subject to revision as design development proceeds. Details including but not limited to colours, interior and exterior details, landscaping, existence and location of retaining walls, views, and type and location of development on surrounding properties are all subject to change. Renderings are an artistic representation of the proposed home.