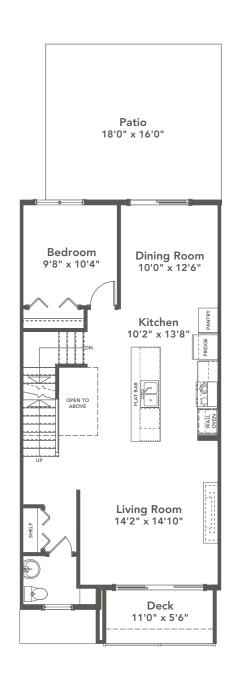

## **SPECIFICATIONS**

| LOWER | 200   | SQ. FT. |
|-------|-------|---------|
| MAIN  | 843   | SQ. FT. |
| UPPER | 815   | SQ. FT. |
| TOTAL | 1,858 | SQ. FT. |

These plans and renderings are not intended to fully or completely represent the final product. Plans and renderings provided are preliminary layouts only for general review of type and size by client group. All sizes are approximate and subject to revision as design development proceeds. Details including but not limited to colours, interior and exterior details, landscaping, existence and location of retaining walls, views, and type and location of development on surrounding properties are all subject to change. Renderings are an artistic representation of the proposed home.