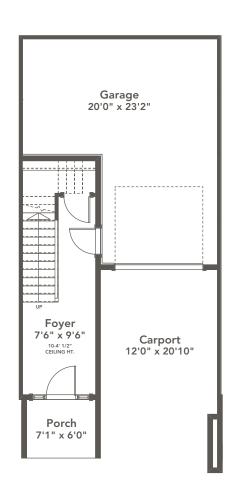

## **SPECIFICATIONS**

| LOWER | 200   | SQ. FT. |
|-------|-------|---------|
| MAIN  | 843   | SQ. FT. |
| UPPER | 815   | SQ. FT. |
| TOTAL | 1,858 | SQ. FT. |

These plans and renderings are not intended to fully or completely represent the final product. Plans and renderings provided are preliminary layouts only for general review of type and size by client group. All sizes are approximate and subject to revision as design development proceeds. Details including but not limited to colours, interior and exterior details, landscaping, existence and location of retaining walls, views, and type and location of development on surrounding properties are all subject to change. Renderings are an artistic representation of the proposed home.