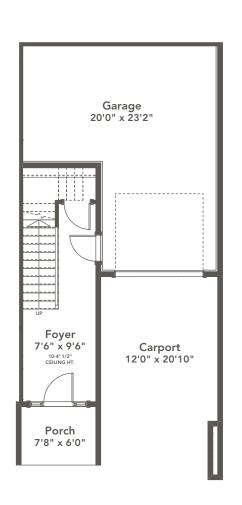

## **SPECIFICATIONS**

| LOWER | 200   | SQ. FT. |
|-------|-------|---------|
| MAIN  | 850   | SQ. FT. |
| UPPER | 821   | SQ. FT. |
| TOTAL | 1,871 | SQ. FT. |

These plans and renderings are not intended to fully or completely represent the final product. Plans and renderings provided are preliminary layouts only for general review of type and size by client group. All sizes are approximate and subject to revision as design development proceeds. Details including but not limited to colours, interior and exterior details, landscaping, existence and location of retaining walls, views, and type and location of development on surrounding properties are all subject to change. Renderings are an artistic representation of the proposed home.