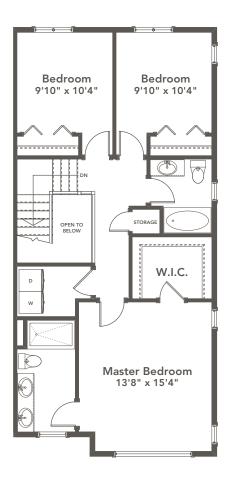

## **SPECIFICATIONS**

| LOWER | 200   | SQ. FT. |
|-------|-------|---------|
| MAIN  | 850   | SQ. FT. |
| UPPER | 821   | SQ. FT. |
| TOTAL | 1,871 | SQ. FT. |

These plans and renderings are not intended to fully or completely represent the final product. Plans and renderings provided are preliminary layouts only for general review of type and size by client group. All sizes are approximate and subject to revision as design development proceeds. Details including but not limited to colours, interior and exterior details, landscaping, existence and location of retaining walls, views, and type and location of development on surrounding properties are all subject to change. Renderings are an artistic representation of the proposed home.