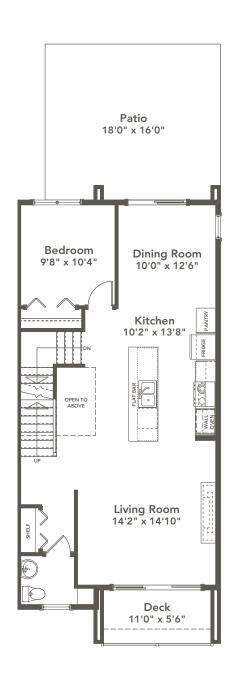

## **SPECIFICATIONS**

| LOWER | 200   | SQ. FT. |
|-------|-------|---------|
| MAIN  | 850   | SQ. FT. |
| UPPER | 821   | SQ. FT. |
| TOTAL | 1,871 | SQ. FT. |

These plans and renderings are not intended to fully or completely represent the final product. Plans and renderings provided are preliminary layouts only for general review of type and size by client group. All sizes are approximate and subject to revision as design development proceeds. Details including but not limited to colours, interior and exterior details, landscaping, existence and location of retaining walls, views, and type and location of development on surrounding properties are all subject to change. Renderings are an artistic representation of the proposed home.