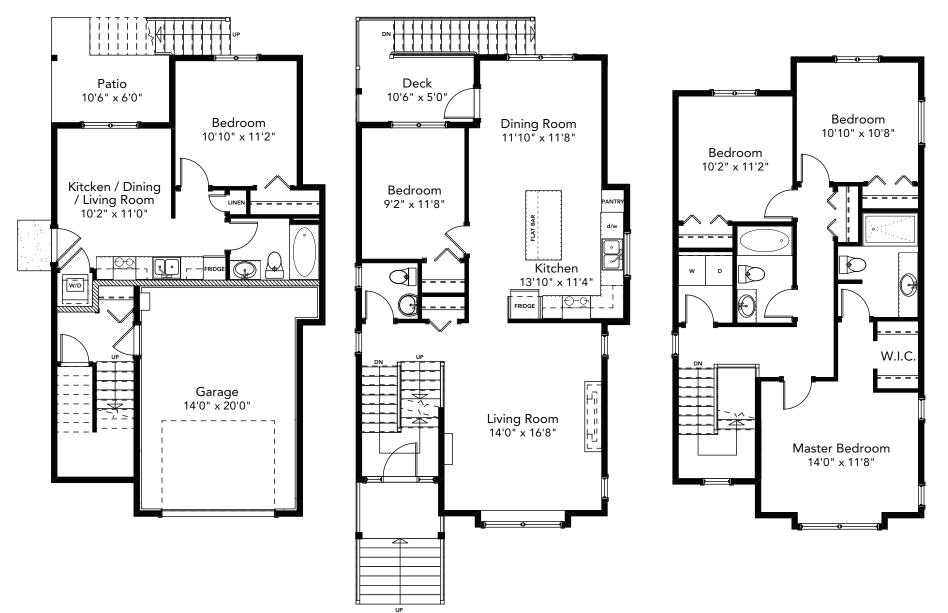

## Lot 6 | 1512 Atlas Drive 4 BEDROOMS | 2.5 BATH + 1 BEDROOM SUITE

| SPECIFICATIONS |       |         |
|----------------|-------|---------|
| LOWER          | 533   | SQ. FT. |
| MAIN           | 856   | SQ. FT. |
| UPPER          | 795   | SQ. FT. |
| TOTAL          | 2,184 | SQ. FT. |

LOWER FLOOR 533 SQ.FT.

MAIN FLOOR 856 SQ.FT.

UPPER FLOOR 795 SQ.FT.