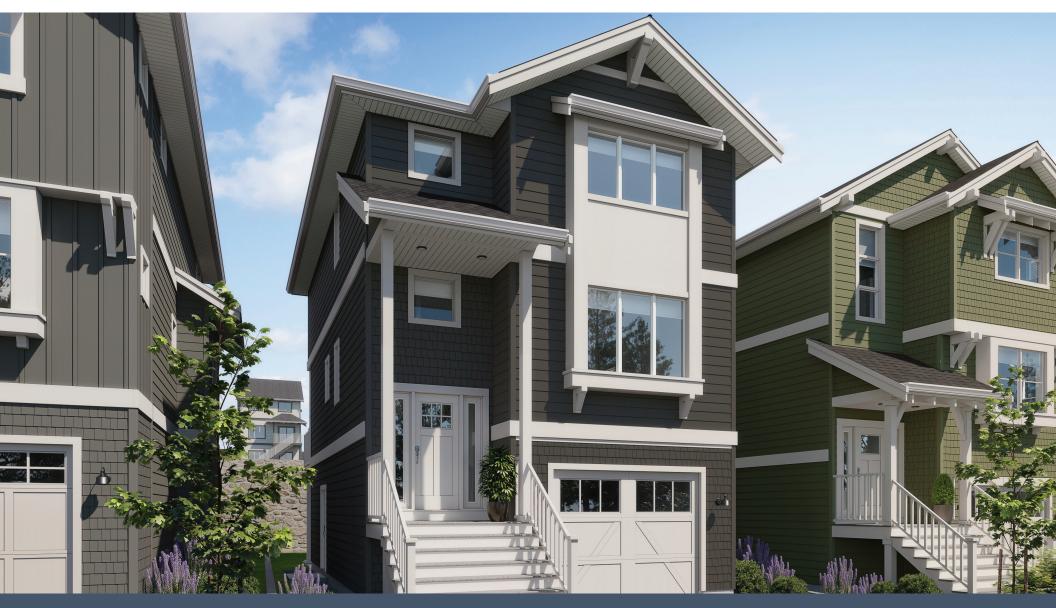

## Lot 6 | 1512 Atlas Drive 4 BEDROOMS | 2.5 BATH + 1 BEDROOM SUITE

| SPECIFICATIONS |       |         |
|----------------|-------|---------|
| LOWER          | 533   | SQ. FT. |
| MAIN           | 856   | SQ. FT. |
| UPPER          | 795   | SQ. FT. |
| TOTAL          | 2,184 | SQ. FT. |

These plans and renderings are not intended to fully or completely represent the final product. Plans and renderings provided are preliminary layouts only for general review of type and size by client group. All sizes are approximate and subject to revision as design development proceeds. Details including but not limited to colours, interior and exterior details, landscaping, existence and location of retaining walls, views, and type and location of development on surrounding properties are all subject to change. Renderings are an artistic representation of the proposed home.