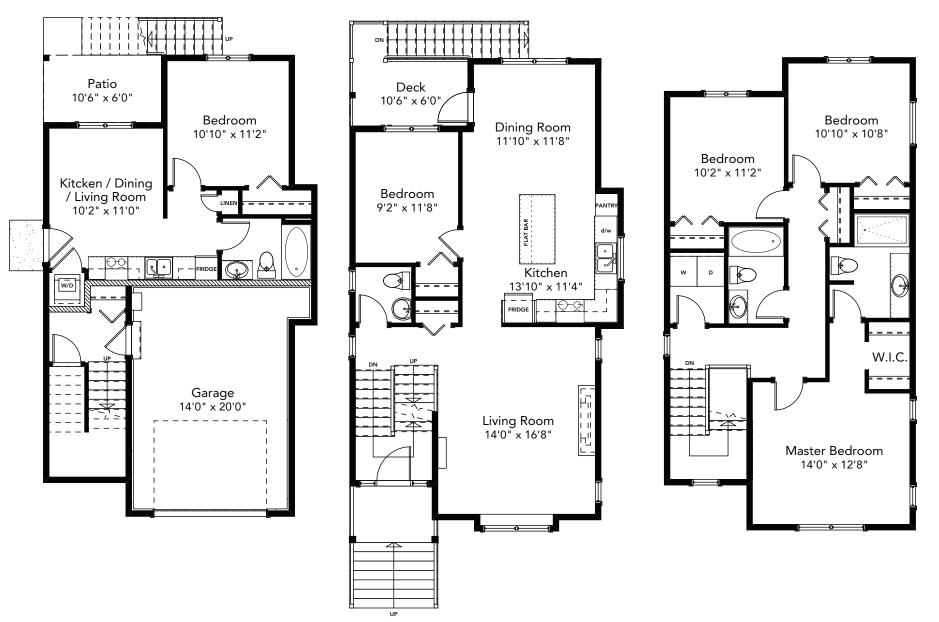

## Lot 7 | 1516 Atlas Drive 4 BEDROOMS | 2.5 BATH + 1 BEDROOM SUITE

| SPECIFICATIONS |       |         |
|----------------|-------|---------|
| LOWER          | 533   | SQ. FT. |
| MAIN           | 856   | SQ. FT. |
| UPPER          | 801   | SQ. FT. |
| TOTAL          | 2,190 | SQ. FT. |

LOWER FLOOR 533 SQ.FT.

MAIN FLOOR 856 SQ.FT.

UPPER FLOOR 801 SQ.FT.