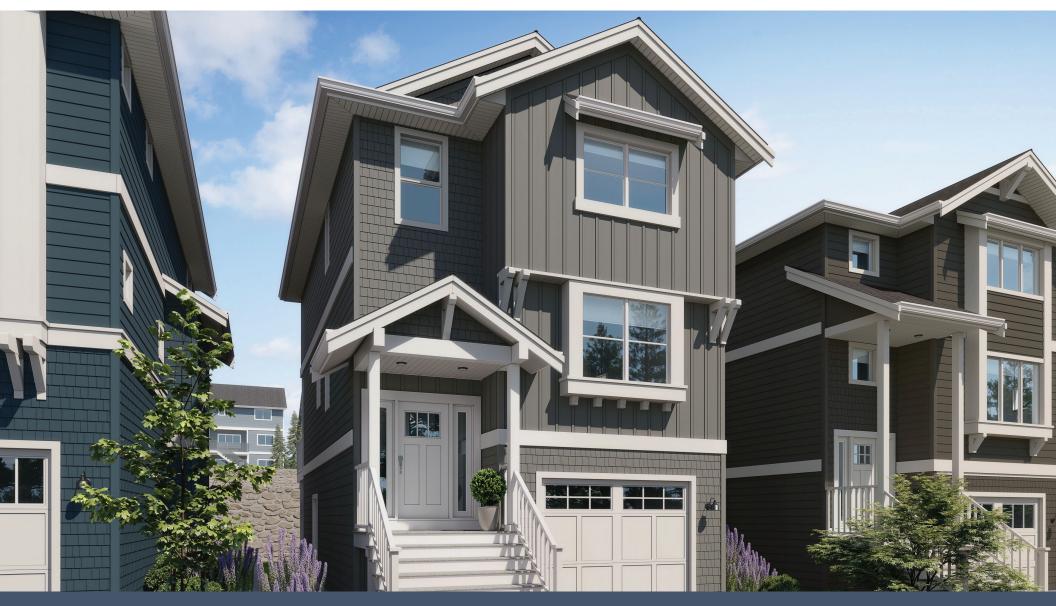

## Lot 7 | 1516 Atlas Drive 4 BEDROOMS | 2.5 BATH + 1 BEDROOM SUITE

| SPECIFICATIONS |       |         |
|----------------|-------|---------|
| LOWER          | 533   | SQ. FT. |
| MAIN           | 856   | SQ. FT. |
| UPPER          | 801   | SQ. FT. |
| TOTAL          | 2,190 | SQ. FT. |