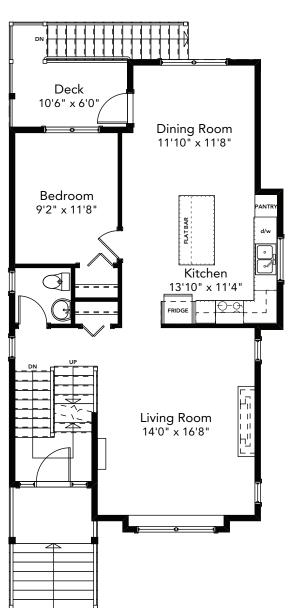

## SPECIFICATIONS

| LOWER | 533   | SQ. FT. |
|-------|-------|---------|
| MAIN  | 856   | SQ. FT. |
| UPPER | 796   | SQ. FT. |
| TOTAL | 2,185 | SQ. FT. |

These plans and renderings are not intended to fully or completely represent the final product. Plans and renderings provided are preliminary layouts only for general review of type and size by client group. All sizes are approximate and subject to revision as design development proceeds. Details including but not limited to colours, interior and exterior details, landscaping, existence and location of retaining walls, views, and type and location of development on surrounding properties are all subject to change. Renderings are an artistic representation of the proposed home.