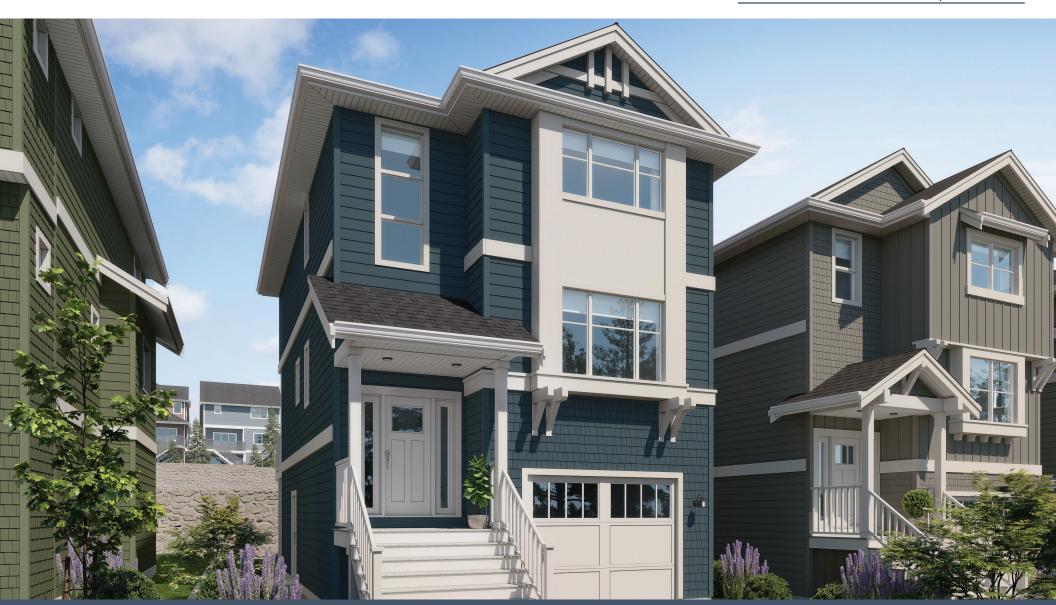

## Lot 8 | 1520 Atlas Drive

## 4 BEDROOMS | 2.5 BATH + 1 BEDROOM SUITE

## SPECIFICATIONS

| LOWER | 533   | SQ. FT. |
|-------|-------|---------|
| MAIN  | 856   | SQ. FT. |
| UPPER | 796   | SQ. FT. |
| TOTAL | 2,185 | SQ. FT. |



These plans and renderings are not intended to fully or completely represent the final product. Plans and renderings provided are preliminary layouts only for general review of type and size by client group. All sizes are approximate and subject to revision as design development proceeds. Details including but not limited to colours, interior and exterior details, landscaping, existence and location of retaining walls, views, and type and location of development on surrounding properties are all subject to change. Renderings are an artistic representation of the proposed home.

## Lot 8 | 1520 Atlas Drive