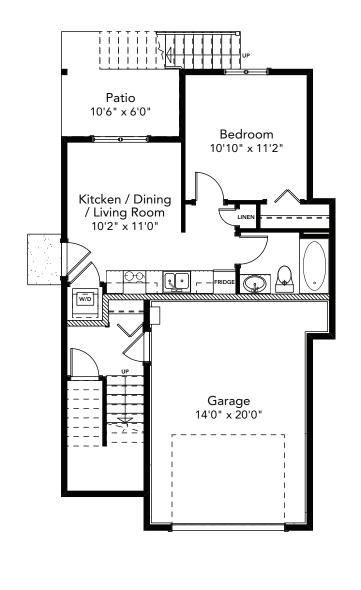

## SPECIFICATIONS

| LOWER | 533   | SQ. FT. |
|-------|-------|---------|
| MAIN  | 856   | SQ. FT. |
| UPPER | 796   | SQ. FT. |
| TOTAL | 2,185 | SQ. FT. |

These plans and renderings are not intended to fully or completely represent the final product. Plans and renderings provided are preliminary layouts only for general review of type and size by client group. All sizes are approximate and subject to revision as design development proceeds. Details including but not limited to colours, interior and exterior details, landscaping, existence and location of retaining walls, views, and type and location of development on surrounding properties are all subject to change. Renderings are an artistic representation of the proposed home.