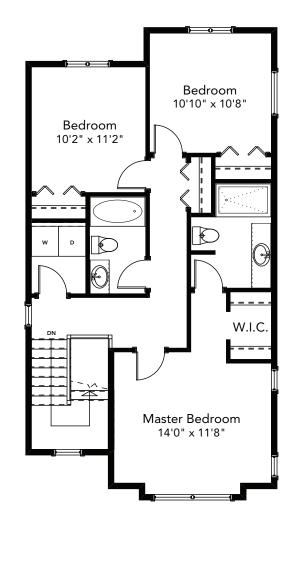

## 4 BEDROOMS | 2.5 BATH + 1 BEDROOM SUITE

## SPECIFICATIONS

| LOWER | 533   | SQ. FT. |
|-------|-------|---------|
| MAIN  | 856   | SQ. FT. |
| UPPER | 796   | SQ. FT. |
| TOTAL | 2,185 | SQ. FT. |

These plans and renderings are not intended to fully or completely represent the final product. Plans and renderings provided are preliminary layouts only for general review of type and size by client group. All sizes are approximate and subject to revision as design development proceeds. Details including but not limited to colours, interior and exterior details, landscaping, existence and location of retaining walls, views, and type and location of development on surrounding properties are all subject to change. Renderings are an artistic representation of the proposed home.