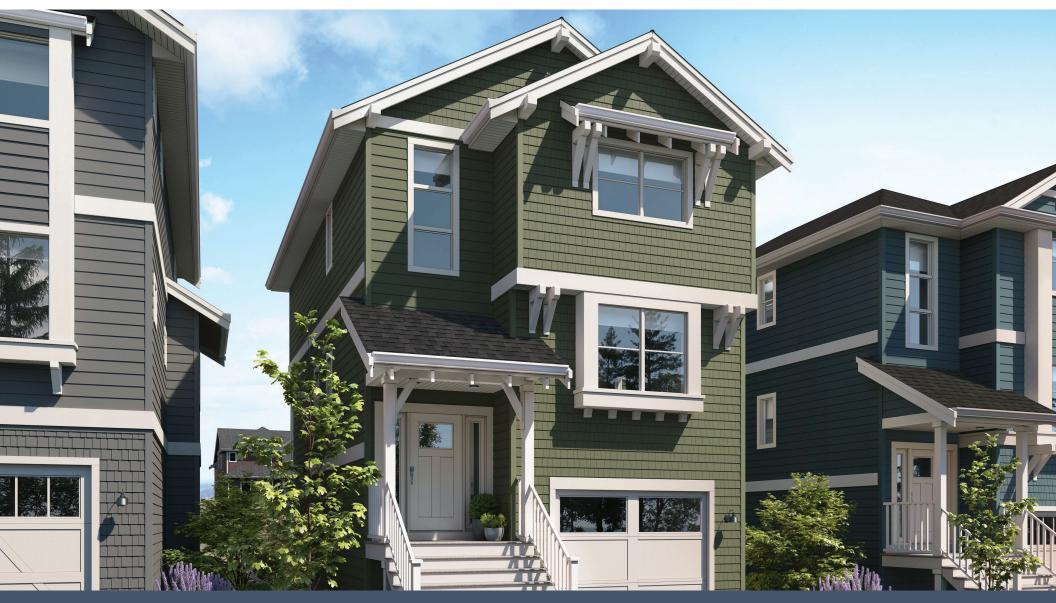

## Lot 9 | 1524 Atlas Drive 4 BEDROOMS | 2.5 BATH + 1 BEDROOM SUITE

## SPECIFICATIONS LOWER 533 SQ. FT. MAIN 856 SQ. FT. UPPER 801 SQ. FT. TOTAL 2,190 SQ. FT.



These plans and renderings are not intended to fully or completely represent the final product. Plans and renderings provided are preliminary layouts only for general review of type and size by client group. All sizes are approximate and subject to revision as design development proceeds. Details including but not limited to colours, interior and exterior details, landscaping, existence and location of retaining walls, views, and type and location of development on surrounding properties are all subject to change. Renderings are an artistic representation of the proposed home.





LOWER FLOOR 533 SQ.FT.

MAIN FLOOR 856 SQ.FT.

UPPER FLOOR 801 SQ.FT.