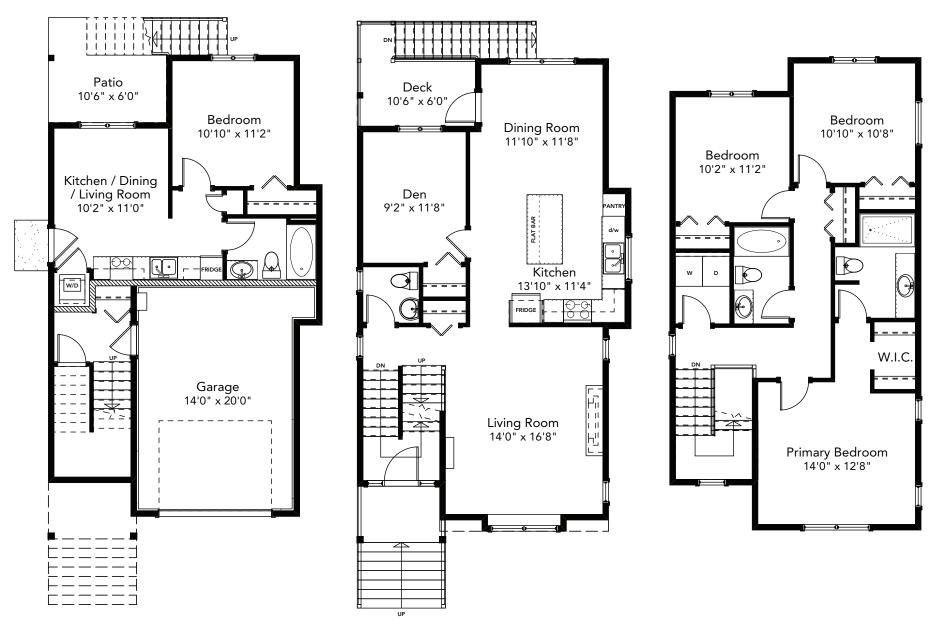

## SPECIFICATIONS LOWER 533 SQ. FT. MAIN 856 SQ. FT. UPPER 801 SQ. FT. TOTAL 2,190 SQ. FT.

These plans and renderings are not intended to fully or completely represent the final product. Plans and renderings provided are preliminary layouts only for general review of type and size by client group. All sizes are approximate and subject to revision as design development proceeds. Details including but not limited to colours, interior and exterior details, landscaping, existence and location of retaining walls, views, and type and location of development on surrounding properties are all subject to change. Renderings are an artistic representation of the proposed home.

LOWER FLOOR 533 SQ.FT.

MAIN FLOOR 856 SQ.FT.

UPPER FLOOR 801 SQ.FT.