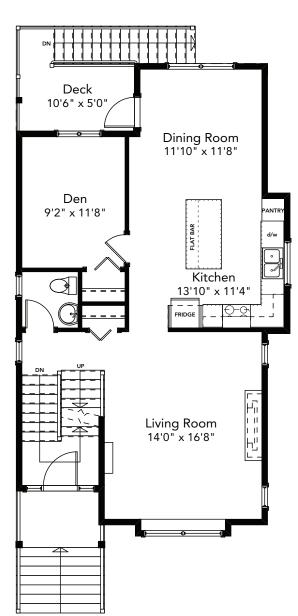

## SPECIFICATIONS

| LOWER | 533   | SQ. FT. |
|-------|-------|---------|
| MAIN  | 856   | SQ. FT. |
| UPPER | 795   | SQ. FT. |
| TOTAL | 2,184 | SQ. FT. |

These plans and renderings are not intended to fully or completely represent the final product. Plans and renderings provided are preliminary layouts only for general review of type and size by client group. All sizes are approximate and subject to revision as design development proceeds. Details including but not limited to colours, interior and exterior details, landscaping, existence and location of retaining walls, views, and type and location of development on surrounding properties are all subject to change. Renderings are an artistic representation of the proposed home.