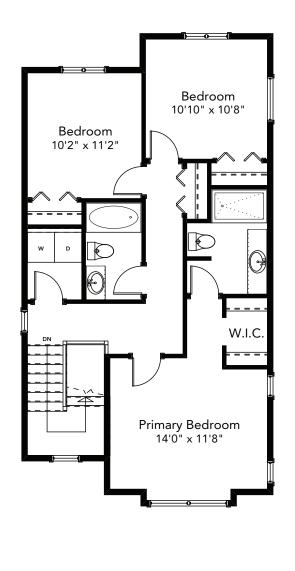

## SPECIFICATIONS

| LOWER | 533   | SQ. FT. |
|-------|-------|---------|
| MAIN  | 856   | SQ. FT. |
| UPPER | 795   | SQ. FT. |
| TOTAL | 2,184 | SQ. FT. |

These plans and renderings are not intended to fully or completely represent the final product. Plans and renderings provided are preliminary layouts only for general review of type and size by client group. All sizes are approximate and subject to revision as design development proceeds. Details including but not limited to colours, interior and exterior details, landscaping, existence and location of retaining walls, views, and type and location of development on surrounding properties are all subject to change. Renderings are an artistic representation of the proposed home.