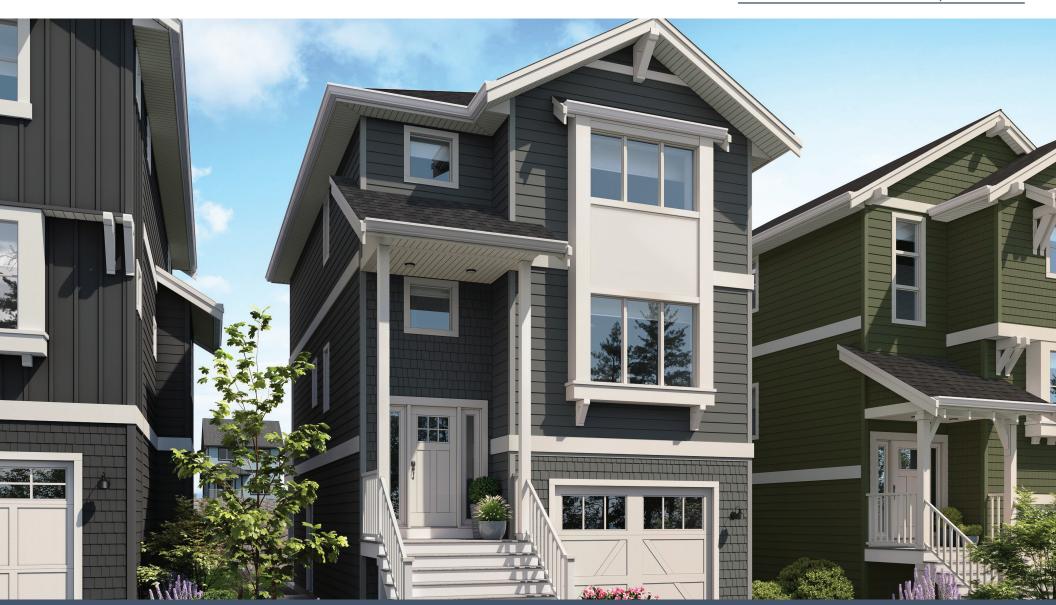

## Lot 10 | 1528 Atlas Drive

## 4 BEDROOMS | 2.5 BATH + 1 BEDROOM SUITE

## SPECIFICATIONS

| LOWER | 533   | SQ. FT. |
|-------|-------|---------|
| MAIN  | 856   | SQ. FT. |
| UPPER | 795   | SQ. FT. |
| TOTAL | 2,184 | SQ. FT. |



These plans and renderings are not intended to fully or completely represent the final product. Plans and renderings provided are preliminary layouts only for general review of type and size by client group. All sizes are approximate and subject to revision as design development proceeds. Details including but not limited to colours, interior and exterior details, landscaping, existence and location of retaining walls, views, and type and location of development on surrounding properties are all subject to change. Renderings are an artistic representation of the proposed home.