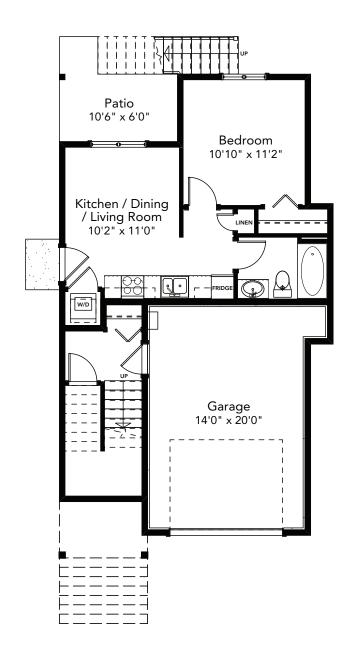

## SPECIFICATIONS

| LOWER | 533   | SQ. FT. |
|-------|-------|---------|
| MAIN  | 856   | SQ. FT. |
| UPPER | 795   | SQ. FT. |
| TOTAL | 2,184 | SQ. FT. |

These plans and renderings are not intended to fully or completely represent the final product. Plans and renderings provided are preliminary layouts only for general review of type and size by client group. All sizes are approximate and subject to revision as design development proceeds. Details including but not limited to colours, interior and exterior details, landscaping, existence and location of retaining walls, views, and type and location of development on surrounding properties are all subject to change. Renderings are an artistic representation of the proposed home.