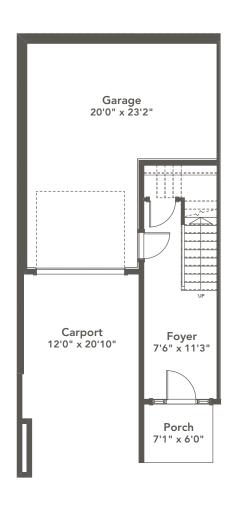

## **SPECIFICATIONS**

| LOWER | 200   | SQ. FT. |
|-------|-------|---------|
| MAIN  | 850   | SQ. FT. |
| UPPER | 821   | SQ. FT. |
| TOTAL | 1.871 | SQ. FT. |

These plans and renderings are not intended to fully or completely represent the final product. Plans and renderings provided are preliminary layouts only for general review of type and size by client group. All sizes are approximate and subject to revision as design development proceeds. Details including but not limited to colours, interior and exterior details, landscaping, existence and location of retaining walls, views, and type and location of development on surrounding properties are all subject to change. Renderings are an artistic representation of the proposed home.