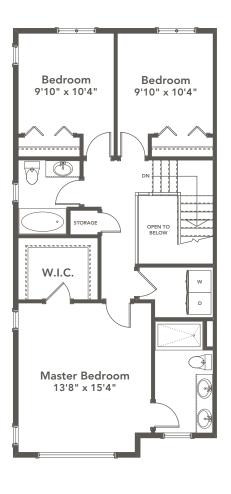

## **SPECIFICATIONS**

| LOWER | 200   | SQ. FT. |
|-------|-------|---------|
| MAIN  | 850   | SQ. FT. |
| UPPER | 821   | SQ. FT. |
| TOTAL | 1.871 | SQ. FT. |

These plans and renderings are not intended to fully or completely represent the final product. Plans and renderings provided are preliminary layouts only for general review of type and size by client group. All sizes are approximate and subject to revision as design development proceeds. Details including but not limited to colours, interior and exterior details, landscaping, existence and location of retaining walls, views, and type and location of development on surrounding properties are all subject to change. Renderings are an artistic representation of the proposed home.