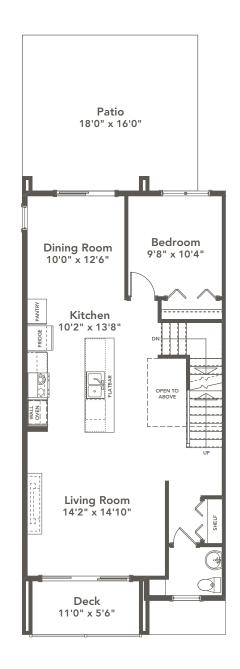

## **SPECIFICATIONS**

| LOWER | 200   | SQ. FT. |
|-------|-------|---------|
| MAIN  | 850   | SQ. FT. |
| UPPER | 821   | SQ. FT. |
| TOTAL | 1.871 | SQ. FT. |

These plans and renderings are not intended to fully or completely represent the final product. Plans and renderings provided are preliminary layouts only for general review of type and size by client group. All sizes are approximate and subject to revision as design development proceeds. Details including but not limited to colours, interior and exterior details, landscaping, existence and location of retaining walls, views, and type and location of development on surrounding properties are all subject to change. Renderings are an artistic representation of the proposed home.