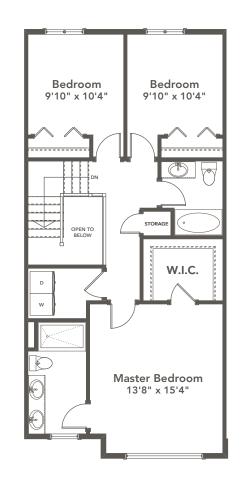

## **SPECIFICATIONS**

| LOWER | 200   | SQ. FT. |
|-------|-------|---------|
| MAIN  | 843   | SQ. FT. |
| UPPER | 815   | SQ. FT. |
| TOTAL | 1,858 | SQ. FT. |

These plans and renderings are not intended to fully or completely represent the final product. Plans and renderings provided are preliminary layouts only for general review of type and size by client group. All sizes are approximate and subject to revision as design development proceeds. Details including but not limited to colours, interior and exterior details, landscaping, existence and location of retaining walls, views, and type and location of development on surrounding properties are all subject to change. Renderings are an artistic representation of the proposed home.

## CORNERSTONE BESPOKE TOWNHOMES

LOWER FLOOR 200 SQ.FT.

MAIN FLOOR 850 SQ.FT.

UPPER FLOOR 821 SQ.FT.