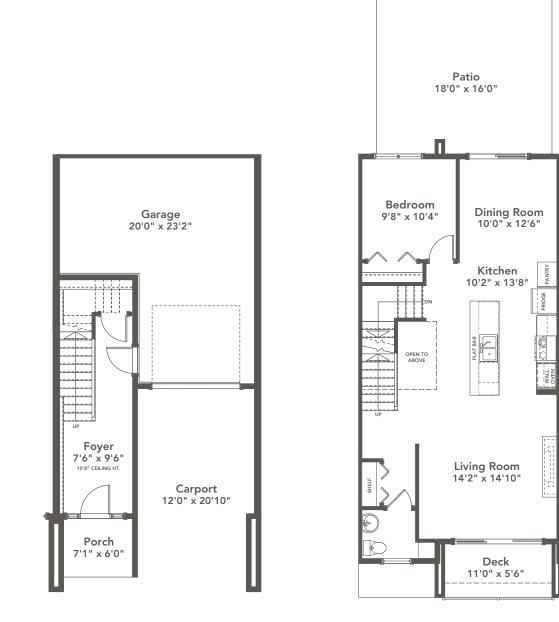

## **SPECIFICATIONS**

| LOWER | 200   | SQ. FT. |
|-------|-------|---------|
| MAIN  | 843   | SQ. FT. |
| UPPER | 815   | SQ. FT. |
| TOTAL | 1,858 | SQ. FT. |

These plans and renderings are not intended to fully or completely represent the final product. Plans and renderings provided are preliminary layouts only for general review of type and size by client group. All sizes are approximate and subject to revision as design development proceeds. Details including but not limited to colours, interior and exterior details, landscaping, existence and location of retaining walls, views, and type and location of development on surrounding properties are all subject to change. Renderings are an artistic representation of the proposed home.

## CORNERSTONE BESPOKE TOWNHOMES

LOWER FLOOR 200 SQ.FT.

MAIN FLOOR 850 SQ.FT.

UPPER FLOOR 821 SQ.FT.