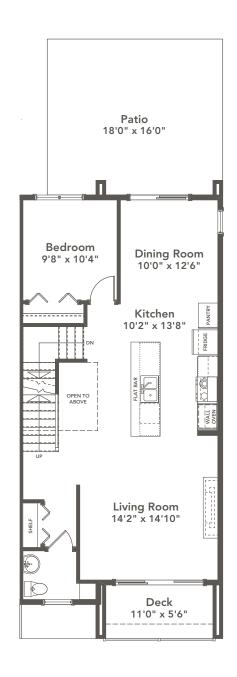

## **SPECIFICATIONS**

| LOWER | 200   | SQ. FT. |
|-------|-------|---------|
| MAIN  | 850   | SQ. FT. |
| UPPER | 821   | SQ. FT. |
| TOTAL | 1,871 | SQ. FT. |

These plans and renderings are not intended to fully or completely represent the final product. Plans and renderings provided are preliminary layouts only for general review of type and size by client group. All sizes are approximate and subject to revision as design development proceeds. Details including but not limited to colours, interior and exterior details, landscaping, existence and location of retaining walls, views, and type and location of development on surrounding properties are all subject to change. Renderings are an artistic representation of the proposed home.