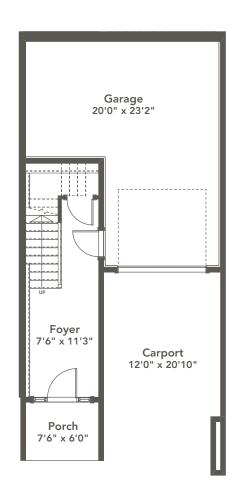

## **SPECIFICATIONS**

| LOWER | 200   | SQ. FT. |
|-------|-------|---------|
| MAIN  | 850   | SQ. FT. |
| UPPER | 821   | SQ. FT. |
| TOTAL | 1,871 | SQ. FT. |

These plans and renderings are not intended to fully or completely represent the final product. Plans and renderings provided are preliminary layouts only for general review of type and size by client group. All sizes are approximate and subject to revision as design development proceeds. Details including but not limited to colours, interior and exterior details, landscaping, existence and location of retaining walls, views, and type and location of development on surrounding properties are all subject to change. Renderings are an artistic representation of the proposed home.