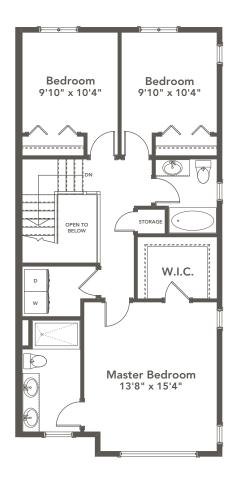

## **SPECIFICATIONS**

| LOWER | 200   | SQ. FT. |
|-------|-------|---------|
| MAIN  | 850   | SQ. FT. |
| UPPER | 821   | SQ. FT. |
| TOTAL | 1,871 | SQ. FT. |

These plans and renderings are not intended to fully or completely represent the final product. Plans and renderings provided are preliminary layouts only for general review of type and size by client group. All sizes are approximate and subject to revision as design development proceeds. Details including but not limited to colours, interior and exterior details, landscaping, existence and location of retaining walls, views, and type and location of development on surrounding properties are all subject to change. Renderings are an artistic representation of the proposed home.