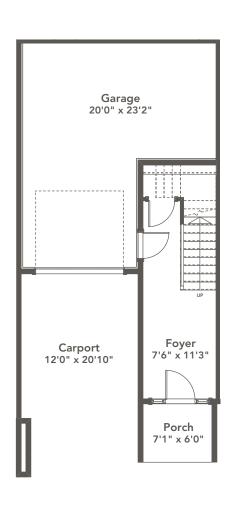

Lot 2A | 110-2950 Constellation Avenue 4 BEDROOMS | 2.5 BATH

## **SPECIFICATIONS**

| LOWER | 200   | SQ. FT. |
|-------|-------|---------|
| MAIN  | 850   | SQ. FT. |
| UPPER | 821   | SQ. FT. |
| TOTAL | 1,871 | SQ. FT. |

These plans and renderings are not intended to fully or completely represent the final product. Plans and renderings provided are preliminary layouts only for general review of type and size by client group. All sizes are approximate and subject to revision as design development proceeds. Details including but not limited to colours, interior and exterior details, landscaping, existence and location of retaining walls, views, and type and location of development on surrounding properties are all subject to change. Renderings are an artistic representation of the proposed home.