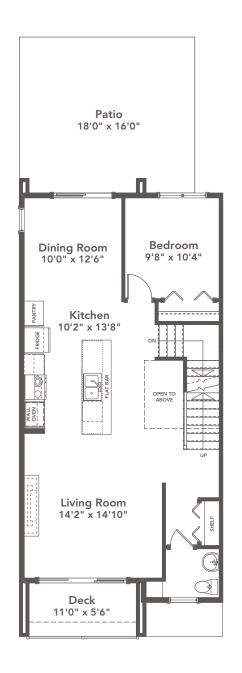

Lot 2A | 110-2950 Constellation Avenue 4 BEDROOMS | 2.5 BATH

## **SPECIFICATIONS**

| LOWER | 200   | SQ. FT. |
|-------|-------|---------|
| MAIN  | 850   | SQ. FT. |
| UPPER | 821   | SQ. FT. |
| TOTAL | 1,871 | SQ. FT. |

These plans and renderings are not intended to fully or completely represent the final product. Plans and renderings provided are preliminary layouts only for general review of type and size by client group. All sizes are approximate and subject to revision as design development proceeds. Details including but not limited to colours, interior and exterior details, landscaping, existence and location of retaining walls, views, and type and location of development on surrounding properties are all subject to change. Renderings are an artistic representation of the proposed home.