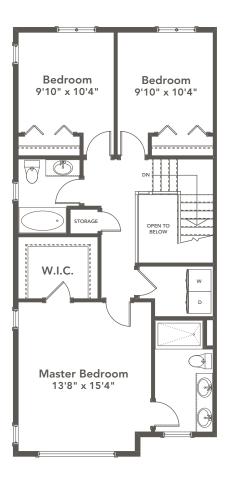

Lot 2A | 110-2950 Constellation Avenue 4 BEDROOMS | 2.5 BATH

## **SPECIFICATIONS**

| LOWER | 200   | SQ. FT. |
|-------|-------|---------|
| MAIN  | 850   | SQ. FT. |
| UPPER | 821   | SQ. FT. |
| TOTAL | 1,871 | SQ. FT. |

These plans and renderings are not intended to fully or completely represent the final product. Plans and renderings provided are preliminary layouts only for general review of type and size by client group. All sizes are approximate and subject to revision as design development proceeds. Details including but not limited to colours, interior and exterior details, landscaping, existence and location of retaining walls, views, and type and location of development on surrounding properties are all subject to change. Renderings are an artistic representation of the proposed home.