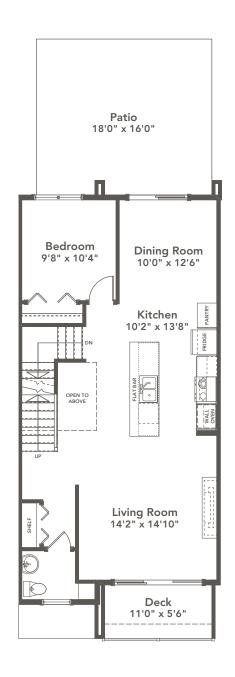

## **SPECIFICATIONS**

| LOWER | 200   | SQ. FT. |
|-------|-------|---------|
| MAIN  | 843   | SQ. FT. |
| UPPER | 815   | SQ. FT. |
| TOTAL | 1,858 | SQ. FT. |

These plans and renderings are not intended to fully or completely represent the final product. Plans and renderings provided are preliminary layouts only for general review of type and size by client group. All sizes are approximate and subject to revision as design development proceeds. Details including but not limited to colours, interior and exterior details, landscaping, existence and location of retaining walls, views, and type and location of development on surrounding properties are all subject to change. Renderings are an artistic representation of the proposed home.