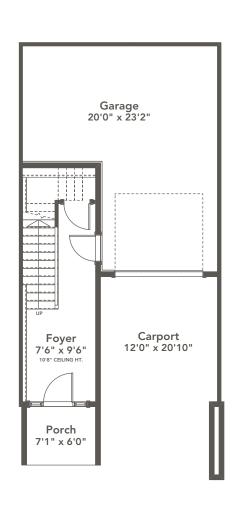

## **SPECIFICATIONS**

| LOWER | 200   | SQ. FT. |
|-------|-------|---------|
| MAIN  | 843   | SQ. FT. |
| UPPER | 815   | SQ. FT. |
| TOTAL | 1,858 | SQ. FT. |

These plans and renderings are not intended to fully or completely represent the final product. Plans and renderings provided are preliminary layouts only for general review of type and size by client group. All sizes are approximate and subject to revision as design development proceeds. Details including but not limited to colours, interior and exterior details, landscaping, existence and location of retaining walls, views, and type and location of development on surrounding properties are all subject to change. Renderings are an artistic representation of the proposed home.