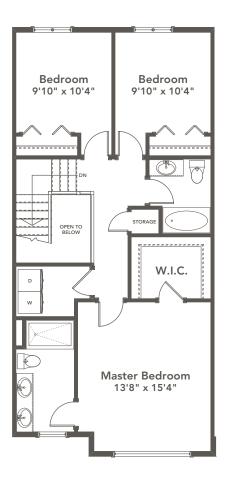

## **SPECIFICATIONS**

| LOWER | 200   | SQ. FT. |
|-------|-------|---------|
| MAIN  | 843   | SQ. FT. |
| UPPER | 815   | SQ. FT. |
| TOTAL | 1,858 | SQ. FT. |

These plans and renderings are not intended to fully or completely represent the final product. Plans and renderings provided are preliminary layouts only for general review of type and size by client group. All sizes are approximate and subject to revision as design development proceeds. Details including but not limited to colours, interior and exterior details, landscaping, existence and location of retaining walls, views, and type and location of development on surrounding properties are all subject to change. Renderings are an artistic representation of the proposed home.