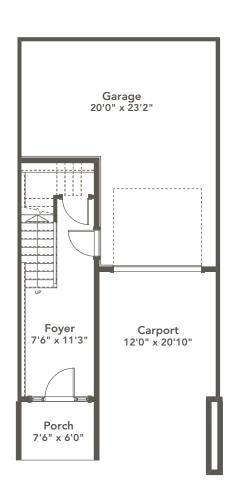

## **SPECIFICATIONS**

| LOWER | 200   | SQ. FT. |
|-------|-------|---------|
| MAIN  | 843   | SQ. FT. |
| UPPER | 815   | SQ. FT. |
| TOTAL | 1,858 | SQ. FT. |

These plans and renderings are not intended to fully or completely represent the final product. Plans and renderings provided are preliminary layouts only for general review of type and size by client group. All sizes are approximate and subject to revision as design development proceeds. Details including but not limited to colours, interior and exterior details, landscaping, existence and location of retaining walls, views, and type and location of development on surrounding properties are all subject to change. Renderings are an artistic representation of the proposed home.