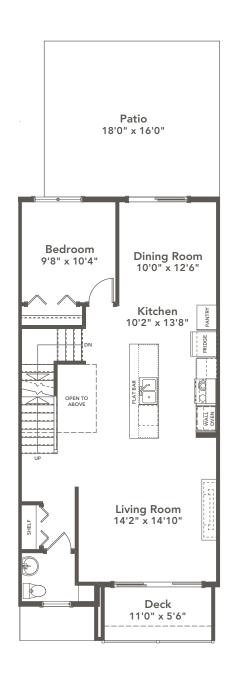

## **SPECIFICATIONS**

| LOWER | 200   | SQ. FT. |
|-------|-------|---------|
| MAIN  | 843   | SQ. FT. |
| UPPER | 815   | SQ. FT. |
| TOTAL | 1,858 | SQ. FT. |

These plans and renderings are not intended to fully or completely represent the final product. Plans and renderings provided are preliminary layouts only for general review of type and size by client group. All sizes are approximate and subject to revision as design development proceeds. Details including but not limited to colours, interior and exterior details, landscaping, existence and location of retaining walls, views, and type and location of development on surrounding properties are all subject to change. Renderings are an artistic representation of the proposed home.