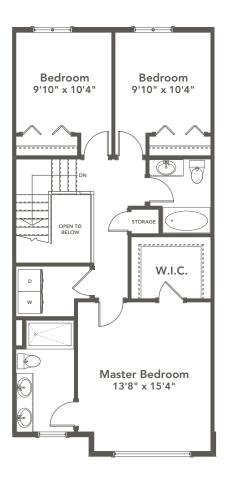

## **SPECIFICATIONS**

| LOWER | 200   | SQ. FT. |
|-------|-------|---------|
| MAIN  | 843   | SQ. FT. |
| UPPER | 815   | SQ. FT. |
| TOTAL | 1,858 | SQ. FT. |

These plans and renderings are not intended to fully or completely represent the final product. Plans and renderings provided are preliminary layouts only for general review of type and size by client group. All sizes are approximate and subject to revision as design development proceeds. Details including but not limited to colours, interior and exterior details, landscaping, existence and location of retaining walls, views, and type and location of development on surrounding properties are all subject to change. Renderings are an artistic representation of the proposed home.