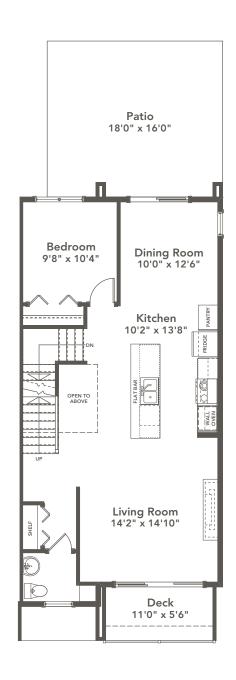

## **SPECIFICATIONS**

| LOWER | 200   | SQ. FT. |
|-------|-------|---------|
| MAIN  | 850   | SQ. FT. |
| UPPER | 821   | SQ. FT. |
| TOTAL | 1.871 | SQ. FT. |

These plans and renderings are not intended to fully or completely represent the final product. Plans and renderings provided are preliminary layouts only for general review of type and size by client group. All sizes are approximate and subject to revision as design development proceeds. Details including but not limited to colours, interior and exterior details, landscaping, existence and location of retaining walls, views, and type and location of development on surrounding properties are all subject to change. Renderings are an artistic representation of the proposed home.