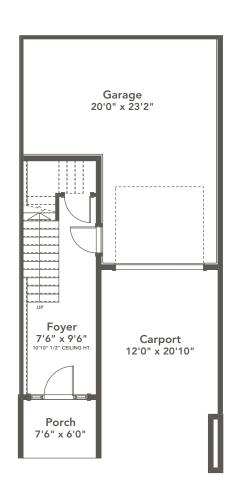

## **SPECIFICATIONS**

| LOWER | 200   | SQ. FT. |
|-------|-------|---------|
| MAIN  | 850   | SQ. FT. |
| UPPER | 821   | SQ. FT. |
| TOTAL | 1.871 | SQ. FT. |

These plans and renderings are not intended to fully or completely represent the final product. Plans and renderings provided are preliminary layouts only for general review of type and size by client group. All sizes are approximate and subject to revision as design development proceeds. Details including but not limited to colours, interior and exterior details, landscaping, existence and location of retaining walls, views, and type and location of development on surrounding properties are all subject to change. Renderings are an artistic representation of the proposed home.