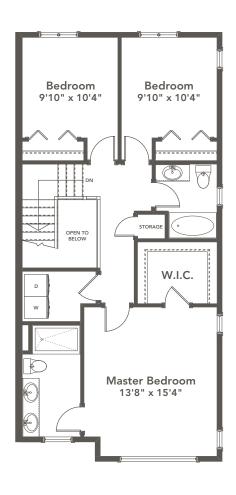

## **SPECIFICATIONS**

| LOWER | 200   | SQ. FT. |
|-------|-------|---------|
| MAIN  | 850   | SQ. FT. |
| UPPER | 821   | SQ. FT. |
| TOTAL | 1.871 | SQ. FT. |

These plans and renderings are not intended to fully or completely represent the final product. Plans and renderings provided are preliminary layouts only for general review of type and size by client group. All sizes are approximate and subject to revision as design development proceeds. Details including but not limited to colours, interior and exterior details, landscaping, existence and location of retaining walls, views, and type and location of development on surrounding properties are all subject to change. Renderings are an artistic representation of the proposed home.