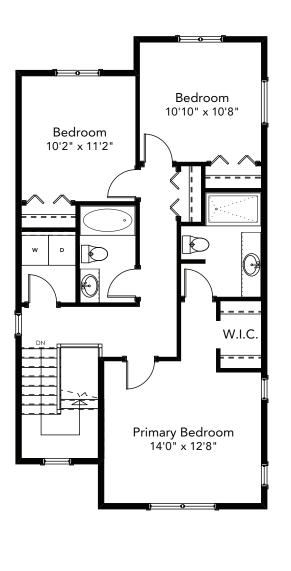

## SPECIFICATIONS

|  | LOWER | 533   | SQ. FT. |
|--|-------|-------|---------|
|  | MAIN  | 856   | SQ. FT. |
|  | UPPER | 801   | SQ. FT. |
|  | TOTAL | 2,190 | SQ. FT. |

These plans and renderings are not intended to fully or completely represent the final product. Plans and renderings provided are preliminary layouts only for general review of type and size by client group. All sizes are approximate and subject to revision as design development proceeds. Details including but not limited to colours, interior and exterior details, landscaping, existence and location of retaining walls, views, and type and location of development on surrounding properties are all subject to change. Renderings are an artistic representation of the proposed home.