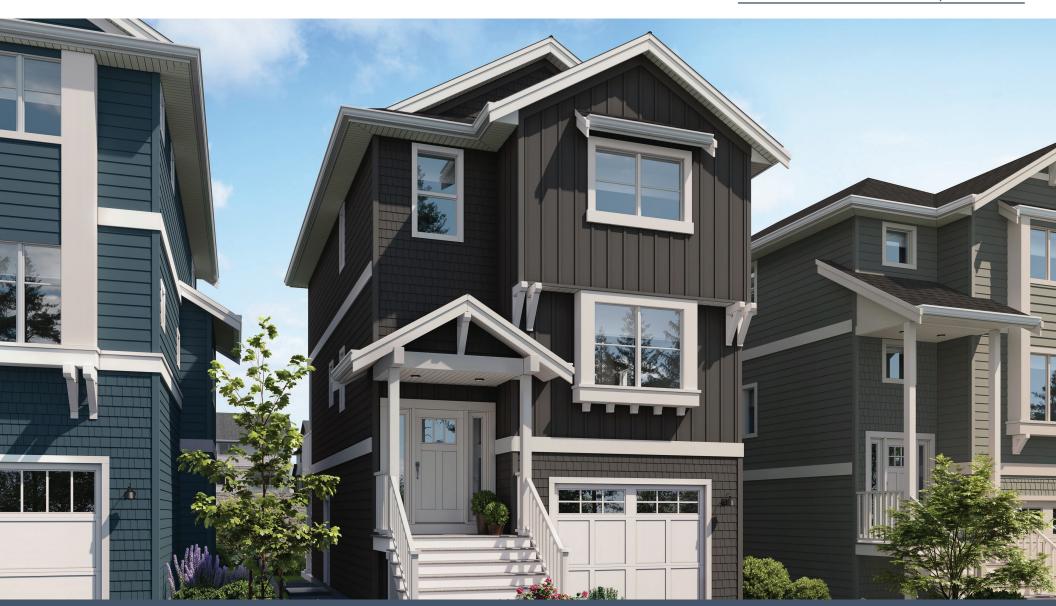

## Lot II | 1532 Atlas Drive

## 4 BEDROOMS | 2.5 BATH + 1 BEDROOM SUITE

## SPECIFICATIONS

|  | LOWER | 533   | SQ. FT. |
|--|-------|-------|---------|
|  | MAIN  | 856   | SQ. FT. |
|  | UPPER | 801   | SQ. FT. |
|  | TOTAL | 2,190 | SQ. FT. |



These plans and renderings are not intended to fully or completely represent the final product. Plans and renderings provided are preliminary layouts only for general review of type and size by client group. All sizes are approximate and subject to revision as design development proceeds. Details including but not limited to colours, interior and exterior details, landscaping, existence and location of retaining walls, views, and type and location of development on surrounding properties are all subject to change. Renderings are an artistic representation of the proposed home.

## Lot II | 1532 Atlas Drive