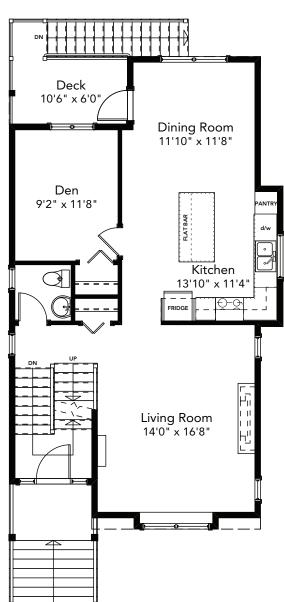

## SPECIFICATIONS

|  | LOWER | 533   | SQ. FT. |
|--|-------|-------|---------|
|  | MAIN  | 856   | SQ. FT. |
|  | UPPER | 801   | SQ. FT. |
|  | TOTAL | 2,190 | SQ. FT. |

These plans and renderings are not intended to fully or completely represent the final product. Plans and renderings provided are preliminary layouts only for general review of type and size by client group. All sizes are approximate and subject to revision as design development proceeds. Details including but not limited to colours, interior and exterior details, landscaping, existence and location of retaining walls, views, and type and location of development on surrounding properties are all subject to change. Renderings are an artistic representation of the proposed home.