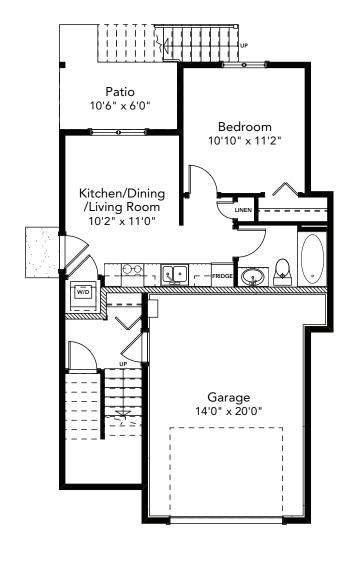

## SPECIFICATIONS

|  | LOWER | 533   | SQ. FT. |
|--|-------|-------|---------|
|  | MAIN  | 856   | SQ. FT. |
|  | UPPER | 801   | SQ. FT. |
|  | TOTAL | 2,190 | SQ. FT. |

These plans and renderings are not intended to fully or completely represent the final product. Plans and renderings provided are preliminary layouts only for general review of type and size by client group. All sizes are approximate and subject to revision as design development proceeds. Details including but not limited to colours, interior and exterior details, landscaping, existence and location of retaining walls, views, and type and location of development on surrounding properties are all subject to change. Renderings are an artistic representation of the proposed home.