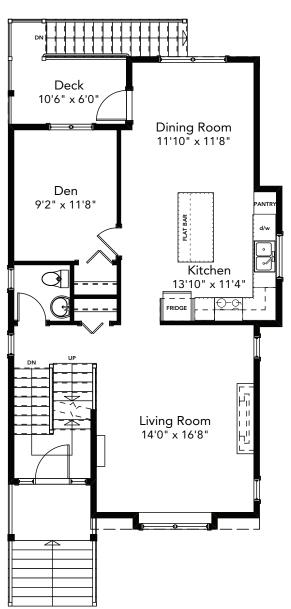

## SPECIFICATIONS

| LOWER | 533   | SQ. FT. |
|-------|-------|---------|
| MAIN  | 856   | SQ. FT. |
| UPPER | 801   | SQ. FT. |
| TOTAL | 2,190 | SQ. FT. |

These plans and renderings are not intended to fully or completely represent the final product. Plans and renderings provided are preliminary layouts only for general review of type and size by client group. All sizes are approximate and subject to revision as design development proceeds. Details including but not limited to colours, interior and exterior details, landscaping, existence and location of retaining walls, views, and type and location of development on surrounding properties are all subject to change. Renderings are an artistic representation of the proposed home.