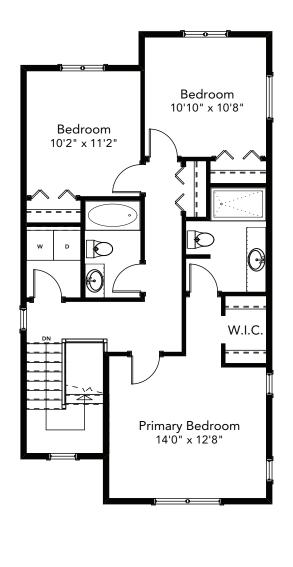

## SPECIFICATIONS

| LOWER | 533   | SQ. FT. |
|-------|-------|---------|
| MAIN  | 856   | SQ. FT. |
| UPPER | 801   | SQ. FT. |
| TOTAL | 2,190 | SQ. FT. |

These plans and renderings are not intended to fully or completely represent the final product. Plans and renderings provided are preliminary layouts only for general review of type and size by client group. All sizes are approximate and subject to revision as design development proceeds. Details including but not limited to colours, interior and exterior details, landscaping, existence and location of retaining walls, views, and type and location of development on surrounding properties are all subject to change. Renderings are an artistic representation of the proposed home.