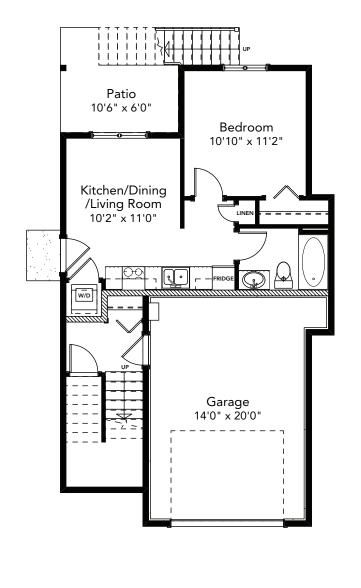

## SPECIFICATIONS

| LOWER | 533   | SQ. FT. |
|-------|-------|---------|
| MAIN  | 856   | SQ. FT. |
| UPPER | 801   | SQ. FT. |
| TOTAL | 2,190 | SQ. FT. |

These plans and renderings are not intended to fully or completely represent the final product. Plans and renderings provided are preliminary layouts only for general review of type and size by client group. All sizes are approximate and subject to revision as design development proceeds. Details including but not limited to colours, interior and exterior details, landscaping, existence and location of retaining walls, views, and type and location of development on surrounding properties are all subject to change. Renderings are an artistic representation of the proposed home.