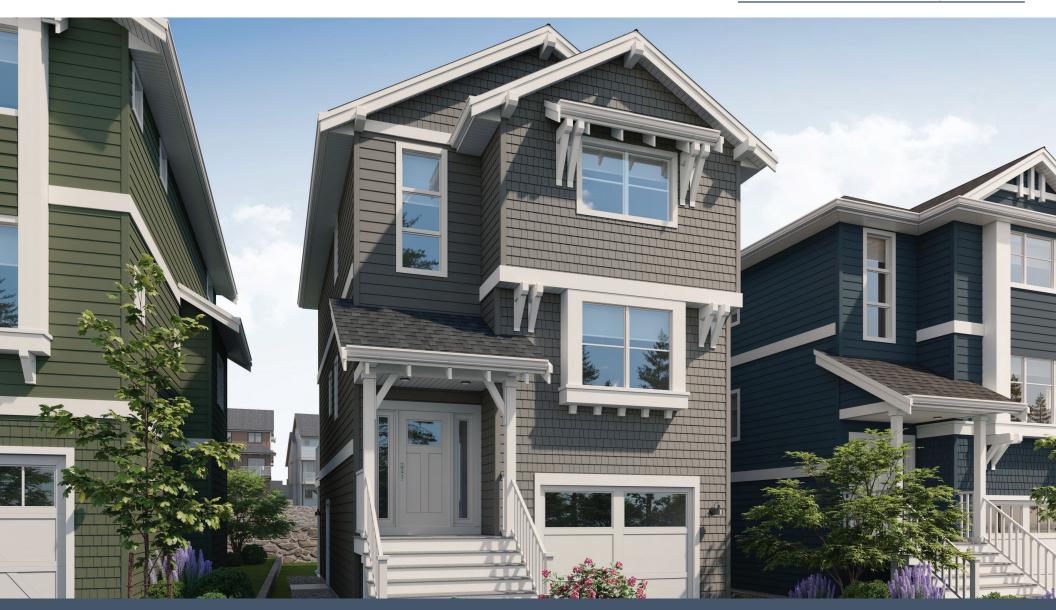

## Lot 13 | 1540 Atlas Drive

## 4 BEDROOMS | 2.5 BATH + 1 BEDROOM SUITE

## SPECIFICATIONS

| LOWER | 533   | SQ. FT. |
|-------|-------|---------|
| MAIN  | 856   | SQ. FT. |
| UPPER | 801   | SQ. FT. |
| TOTAL | 2,190 | SQ. FT. |



These plans and renderings are not intended to fully or completely represent the final product. Plans and renderings provided are preliminary layouts only for general review of type and size by client group. All sizes are approximate and subject to revision as design development proceeds. Details including but not limited to colours, interior and exterior details, landscaping, existence and location of retaining walls, views, and type and location of development on surrounding properties are all subject to change. Renderings are an artistic representation of the proposed home.

## Lot 13 | 1540 Atlas Drive