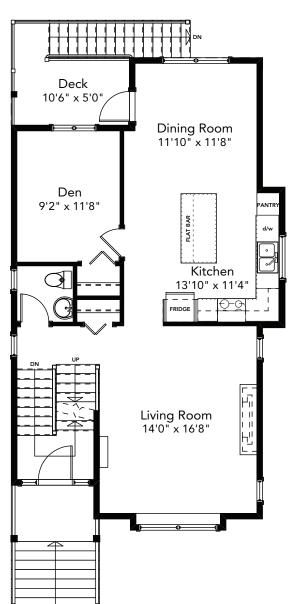

## SPECIFICATIONS

| LOWER | 533   | SQ. FT. |
|-------|-------|---------|
| MAIN  | 856   | SQ. FT. |
| UPPER | 795   | SQ. FT. |
| TOTAL | 2,184 | SQ. FT. |

These plans and renderings are not intended to fully or completely represent the final product. Plans and renderings provided are preliminary layouts only for general review of type and size by client group. All sizes are approximate and subject to revision as design development proceeds. Details including but not limited to colours, interior and exterior details, landscaping, existence and location of retaining walls, views, and type and location of development on surrounding properties are all subject to change. Renderings are an artistic representation of the proposed home.