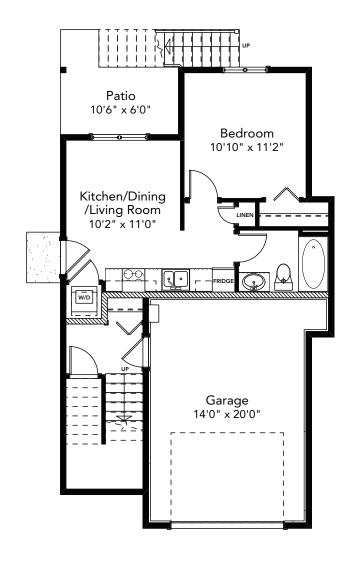

## SPECIFICATIONS

| LOWER | 533   | SQ. FT. |
|-------|-------|---------|
| MAIN  | 856   | SQ. FT. |
| UPPER | 795   | SQ. FT. |
| TOTAL | 2,184 | SQ. FT. |

These plans and renderings are not intended to fully or completely represent the final product. Plans and renderings provided are preliminary layouts only for general review of type and size by client group. All sizes are approximate and subject to revision as design development proceeds. Details including but not limited to colours, interior and exterior details, landscaping, existence and location of retaining walls, views, and type and location of development on surrounding properties are all subject to change. Renderings are an artistic representation of the proposed home.