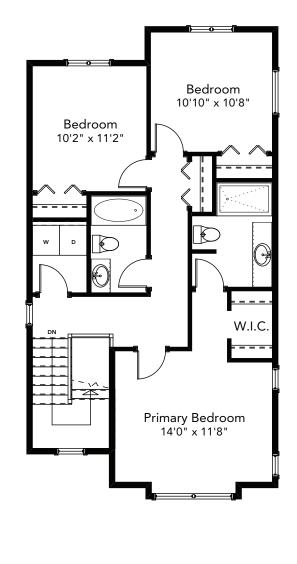

## SPECIFICATIONS

| LOWER | 533   | SQ. FT. |
|-------|-------|---------|
| MAIN  | 856   | SQ. FT. |
| UPPER | 795   | SQ. FT. |
| TOTAL | 2,184 | SQ. FT. |

These plans and renderings are not intended to fully or completely represent the final product. Plans and renderings provided are preliminary layouts only for general review of type and size by client group. All sizes are approximate and subject to revision as design development proceeds. Details including but not limited to colours, interior and exterior details, landscaping, existence and location of retaining walls, views, and type and location of development on surrounding properties are all subject to change. Renderings are an artistic representation of the proposed home.