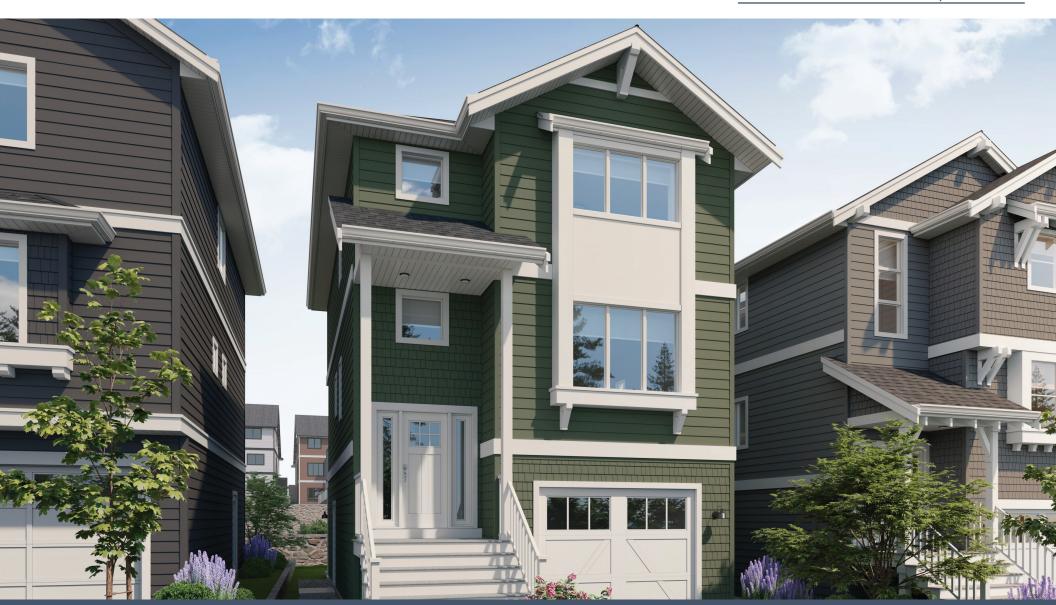

## Lot 14 | 1544 Atlas Drive

## 4 BEDROOMS | 2.5 BATH + 1 BEDROOM SUITE

## SPECIFICATIONS

| LOWER | 533   | SQ. FT. |
|-------|-------|---------|
| MAIN  | 856   | SQ. FT. |
| UPPER | 795   | SQ. FT. |
| TOTAL | 2,184 | SQ. FT. |



These plans and renderings are not intended to fully or completely represent the final product. Plans and renderings provided are preliminary layouts only for general review of type and size by client group. All sizes are approximate and subject to revision as design development proceeds. Details including but not limited to colours, interior and exterior details, landscaping, existence and location of retaining walls, views, and type and location of development on surrounding properties are all subject to change. Renderings are an artistic representation of the proposed home.

## Lot 14 | 1544 Atlas Drive