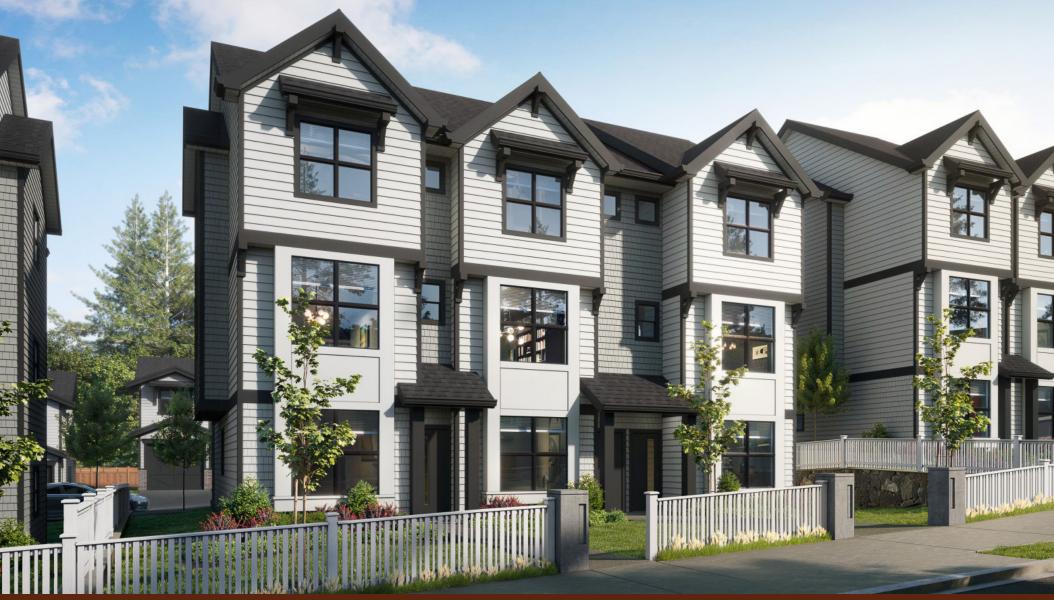

## Home 22 1489 Atlas Dr. 3 BEDROOMS | 2.5 BATH + DEN

## **SPECIFICATIONS**

| LOWER | 190   | SQ. FT. |
|-------|-------|---------|
| MAIN  | 559   | SQ. FT. |
| UPPER | 559   | SQ. FT. |
| TOTAL | 1,308 | SQ. FT. |



These plans and renderings are not intended to fully or completely represent the final product. Plans and renderings provided are preliminary layouts only for general review of type and size by client group. All sizes are approximate and subject to revision as design development proceeds. Details including but not limited to colours, interior and exterior details, landscaping, existence and location of retaining walls, views, and type and location of development on surrounding properties are all subject to change. Renderings are an artistic representation of the proposed home.

## Home 22 | 1489 Atlas Drive | Compass



LOWER FLOOR 190 SQ.FT. MAIN FLOOR 559 SQ.FT. UPPER FLOOR 559 SQ.FT.