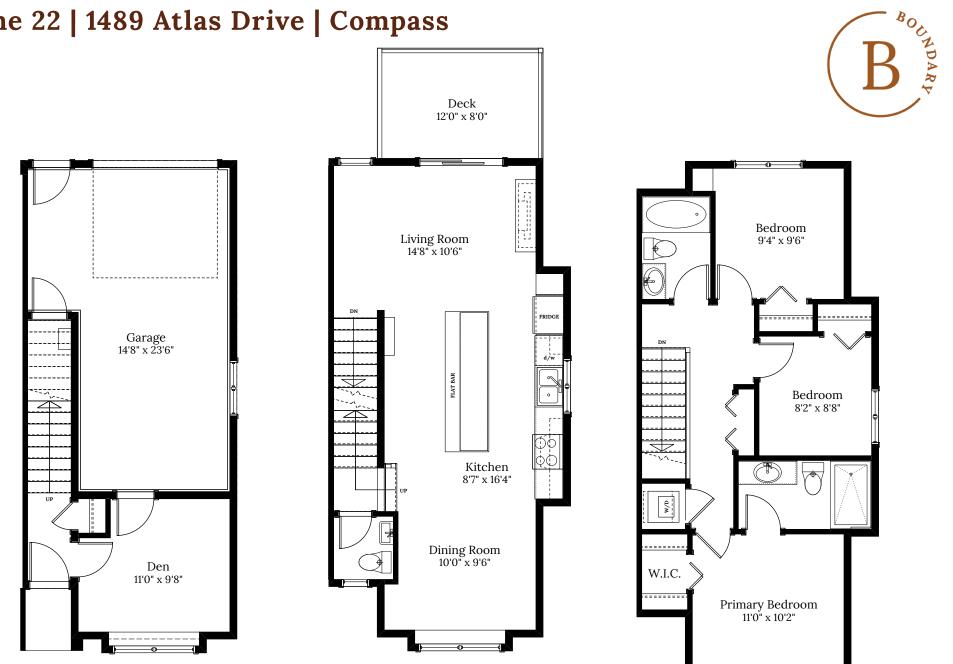

## Home 22 1489 Atlas Dr. 3 BEDROOMS | 2.5 BATH + DEN

## **SPECIFICATIONS**

| LOWER | 190   | SQ. FT. |
|-------|-------|---------|
| MAIN  | 559   | SQ. FT. |
| UPPER | 559   | SQ. FT. |
| TOTAL | 1,308 | SQ. FT. |

These plans and renderings are not intended to fully or completely represent the final product. Plans and renderings provided are preliminary layouts only for general review of type and size by client group. All sizes are approximate and subject to revision as design development proceeds. Details including but not limited to colours, interior and exterior details, landscaping, existence and location of retaining walls, views, and type and location of development on surrounding properties are all subject to change. Renderings are an artistic representation of the proposed home.

## Home 22 | 1489 Atlas Drive | Compass

LOWER FLOOR 190 SQ.FT. MAIN FLOOR 559 SQ.FT. UPPER FLOOR 559 SQ.FT.