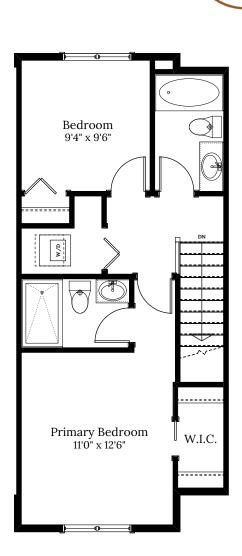

## **SPECIFICATIONS**

| LOWER | 194   | SQ. FT. |
|-------|-------|---------|
| MAIN  | 507   | SQ. FT. |
| UPPER | 481   | SQ. FT. |
| TOTAL | 1,182 | SQ. FT. |

These plans and renderings are not intended to fully or completely represent the final product. Plans and renderings provided are preliminary layouts only for general review of type and size by client group. All sizes are approximate and subject to revision as design development proceeds. Details including but not limited to colours, interior and exterior details, landscaping, existence and location of retaining walls, views, and type and location of development on surrounding properties are all subject to change. Renderings are an artistic representation of the proposed home.

## Home 23 | 1487 Atlas Drive | Talus

BOUNDARF

LOWER FLOOR 194 SQ.FT.

MAIN FLOOR 507 SQ.FT.

UPPER FLOOR 481 SQ.FT.