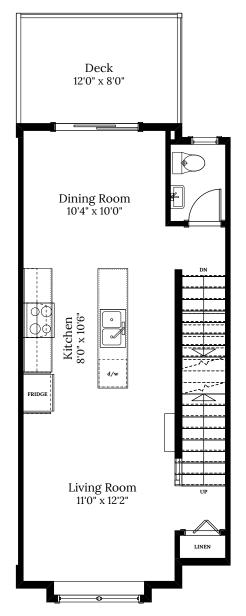

## **SPECIFICATIONS**

| LOWER | 194   | SQ. FT. |
|-------|-------|---------|
| MAIN  | 507   | SQ. FT. |
| UPPER | 481   | SQ. FT. |
| TOTAL | 1,182 | SQ. FT. |

These plans and renderings are not intended to fully or completely represent the final product. Plans and renderings provided are preliminary layouts only for general review of type and size by client group. All sizes are approximate and subject to revision as design development proceeds. Details including but not limited to colours, interior and exterior details, landscaping, existence and location of retaining walls, views, and type and location of development on surrounding properties are all subject to change. Renderings are an artistic representation of the proposed home.

## Home 23 | 1487 Atlas Drive | Talus

BOUNDARF

LOWER FLOOR 194 SQ.FT.

MAIN FLOOR 507 SQ.FT.

UPPER FLOOR 481 SQ.FT.