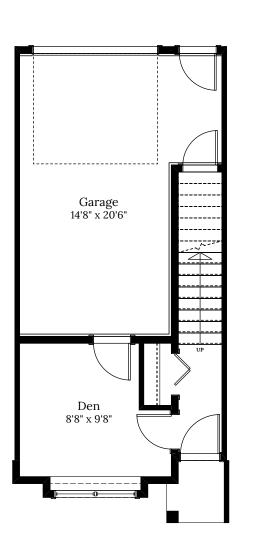

## **SPECIFICATIONS**

| LOWER | 194   | SQ. FT. |
|-------|-------|---------|
| MAIN  | 507   | SQ. FT. |
| UPPER | 481   | SQ. FT. |
| TOTAL | 1,182 | SQ. FT. |

These plans and renderings are not intended to fully or completely represent the final product. Plans and renderings provided are preliminary layouts only for general review of type and size by client group. All sizes are approximate and subject to revision as design development proceeds. Details including but not limited to colours, interior and exterior details, landscaping, existence and location of retaining walls, views, and type and location of development on surrounding properties are all subject to change. Renderings are an artistic representation of the proposed home.

## Home 23 | 1487 Atlas Drive | Talus

BOUNDARF

LOWER FLOOR 194 SQ.FT.

MAIN FLOOR 507 SQ.FT.

UPPER FLOOR 481 SQ.FT.