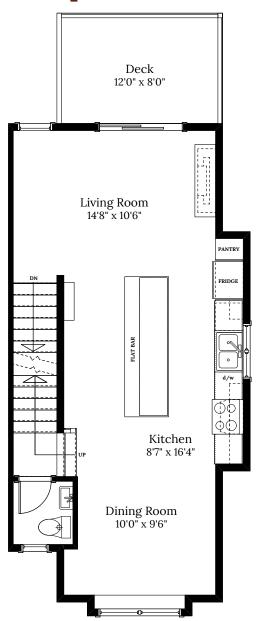

## **SPECIFICATIONS**

| LOWER | 190   | SQ. FT. |
|-------|-------|---------|
| MAIN  | 559   | SQ. FT. |
| UPPER | 559   | SQ. FT. |
| TOTAL | 1,308 | SQ. FT. |

These plans and renderings are not intended to fully or completely represent the final product. Plans and renderings provided are preliminary layouts only for general review of type and size by client group. All sizes are approximate and subject to revision as design development proceeds. Details including but not limited to colours, interior and exterior details, landscaping, existence and location of retaining walls, views, and type and location of development on surrounding properties are all subject to change. Renderings are an artistic representation of the proposed home.