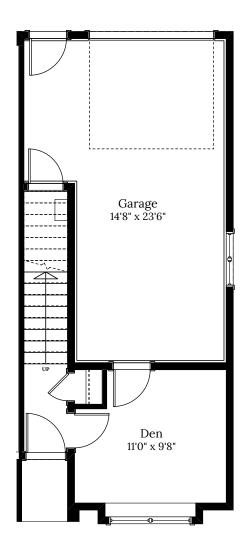

## **SPECIFICATIONS**

| LOWER | 190   | SQ. FT. |
|-------|-------|---------|
| MAIN  | 559   | SQ. FT. |
| UPPER | 559   | SQ. FT. |
| TOTAL | 1,308 | SQ. FT. |

These plans and renderings are not intended to fully or completely represent the final product. Plans and renderings provided are preliminary layouts only for general review of type and size by client group. All sizes are approximate and subject to revision as design development proceeds. Details including but not limited to colours, interior and exterior details, landscaping, existence and location of retaining walls, views, and type and location of development on surrounding properties are all subject to change. Renderings are an artistic representation of the proposed home.