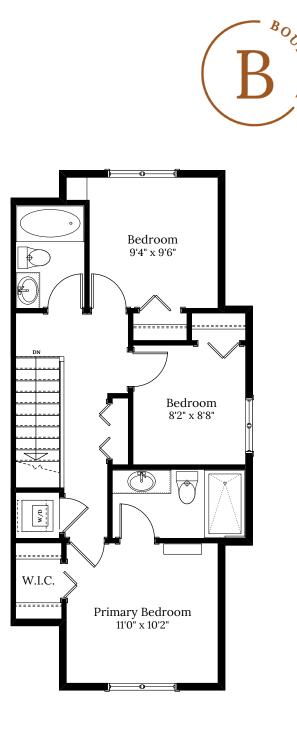

## **SPECIFICATIONS**

| LOWER | 190   | SQ. FT. |
|-------|-------|---------|
| MAIN  | 559   | SQ. FT. |
| UPPER | 559   | SQ. FT. |
| TOTAL | 1,308 | SQ. FT. |

These plans and renderings are not intended to fully or completely represent the final product. Plans and renderings provided are preliminary layouts only for general review of type and size by client group. All sizes are approximate and subject to revision as design development proceeds. Details including but not limited to colours, interior and exterior details, landscaping, existence and location of retaining walls, views, and type and location of development on surrounding properties are all subject to change. Renderings are an artistic representation of the proposed home.