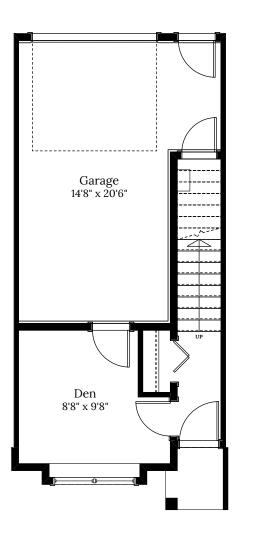

## **SPECIFICATIONS**

| LOWER | 194   | SQ. FT. |
|-------|-------|---------|
| MAIN  | 507   | SQ. FT. |
| UPPER | 481   | SQ. FT. |
| TOTAL | 1,182 | SQ. FT. |

These plans and renderings are not intended to fully or completely represent the final product. Plans and renderings provided are preliminary layouts only for general review of type and size by client group. All sizes are approximate and subject to revision as design development proceeds. Details including but not limited to colours, interior and exterior details, landscaping, existence and location of retaining walls, views, and type and location of development on surrounding properties are all subject to change. Renderings are an artistic representation of the proposed home.

## Home 26 | 1479 Atlas Drive | Talus

LOWER FLOOR 194 SQ.FT.

MAIN FLOOR 507 SQ.FT.

UPPER FLOOR 481 SQ.FT.