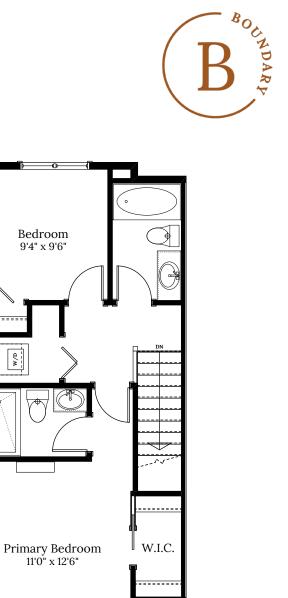

## **SPECIFICATIONS**

| LOWER | 194   | SQ. FT. |
|-------|-------|---------|
| MAIN  | 507   | SQ. FT. |
| UPPER | 481   | SQ. FT. |
| TOTAL | 1,182 | SQ. FT. |

These plans and renderings are not intended to fully or completely represent the final product. Plans and renderings provided are preliminary layouts only for general review of type and size by client group. All sizes are approximate and subject to revision as design development proceeds. Details including but not limited to colours, interior and exterior details, landscaping, existence and location of retaining walls, views, and type and location of development on surrounding properties are all subject to change. Renderings are an artistic representation of the proposed home.

## Home 26 | 1479 Atlas Drive | Talus

LOWER FLOOR 194 SQ.FT.

MAIN FLOOR 507 SQ.FT.

UPPER FLOOR 481 SQ.FT.