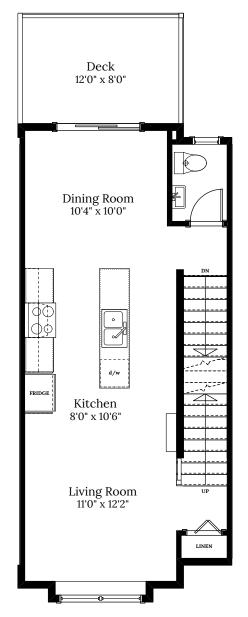

## **SPECIFICATIONS**

| LOWER | 194   | SQ. FT. |
|-------|-------|---------|
| MAIN  | 507   | SQ. FT. |
| UPPER | 481   | SQ. FT. |
| TOTAL | 1,182 | SQ. FT. |

These plans and renderings are not intended to fully or completely represent the final product. Plans and renderings provided are preliminary layouts only for general review of type and size by client group. All sizes are approximate and subject to revision as design development proceeds. Details including but not limited to colours, interior and exterior details, landscaping, existence and location of retaining walls, views, and type and location of development on surrounding properties are all subject to change. Renderings are an artistic representation of the proposed home.

## Home 26 | 1479 Atlas Drive | Talus

LOWER FLOOR 194 SQ.FT.

MAIN FLOOR 507 SQ.FT.

UPPER FLOOR 481 SQ.FT.