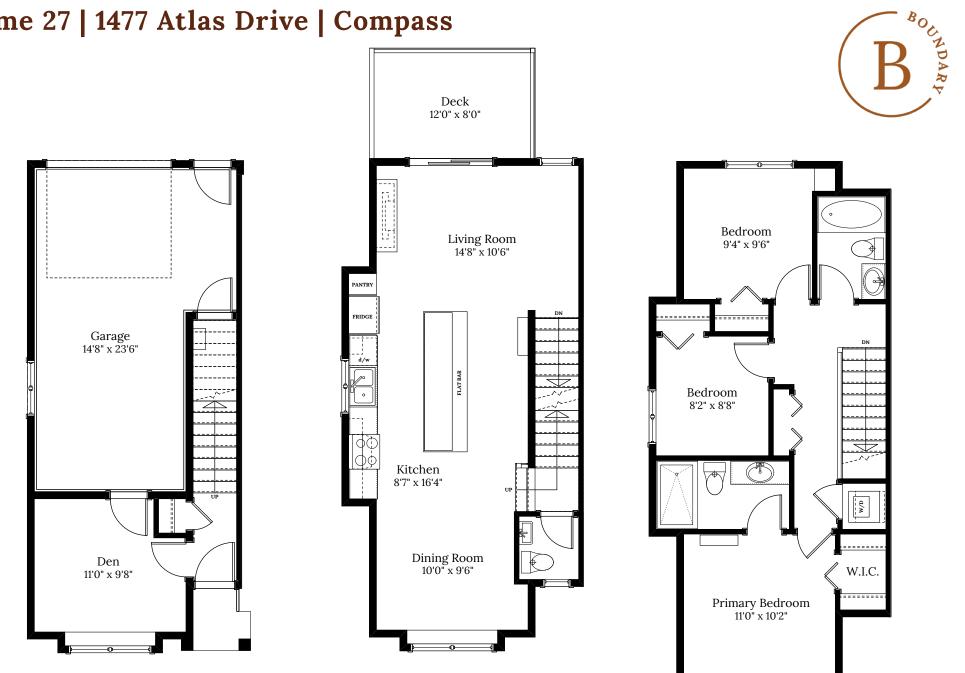

## Home 27 | 1477 Atlas Drive | Compass

LOWER FLOOR 190 SQ.FT. MAIN FLOOR 559 SQ.FT. UPPER FLOOR 559 SQ.FT.

## **SPECIFICATIONS**

| LOWER | 190 SQ. FT.   |
|-------|---------------|
| MAIN  | 559 SQ. FT.   |
| UPPER | 559 SQ. FT.   |
| TOTAL | 1,308 sq. ft. |

These plans and renderings are not intended to fully or completely represent the final product. Plans and renderings provided are preliminary layouts only for general review of type and size by client group. All sizes are approximate and subject to revision as design development proceeds. Details including but not limited to colours, interior and exterior details, landscaping, existence and location of retaining walls, views, and type and location of development on surrounding properties are all subject to change. Renderings are an artistic representation of the proposed home.