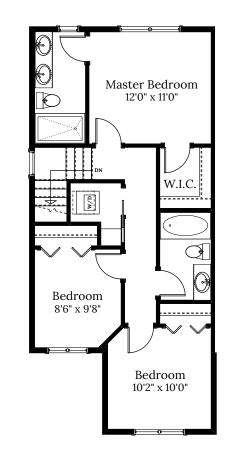

## **SPECIFICATIONS**

| LOWER | 566   | SQ. FT. |
|-------|-------|---------|
| MAIN  | 566   | SQ. FT. |
| UPPER | 671   | SQ. FT. |
| TOTAL | 1,803 | SQ. FT. |

These plans and renderings are not intended to fully or completely represent the final product. Plans and renderings provided are preliminary layouts only for general review of type and size by client group. All sizes are approximate and subject to revision as design development proceeds. Details including but not limited to colours, interior and exterior details, landscaping, existence and location of retaining walls, views, and type and location of development on surrounding properties are all subject to change. Renderings are an artistic representation of the proposed home.

## Home 15 | 2821 Ledgestone Cres. | Ridgeline

LOWER FLOOR 566 SQ.FT.

MAIN FLOOR 566 SQ.FT.

UPPER FLOOR 671 SQ.FT.