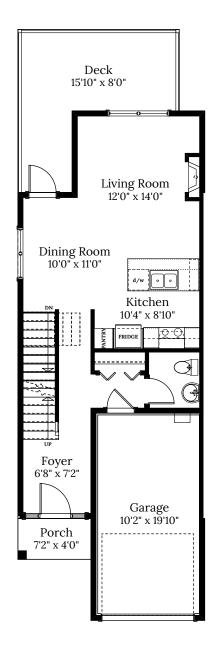

## **SPECIFICATIONS**

| LOWER | 566   | SQ. FT. |
|-------|-------|---------|
| MAIN  | 566   | SQ. FT. |
| UPPER | 671   | SQ. FT. |
| TOTAL | 1,803 | SQ. FT. |

These plans and renderings are not intended to fully or completely represent the final product. Plans and renderings provided are preliminary layouts only for general review of type and size by client group. All sizes are approximate and subject to revision as design development proceeds. Details including but not limited to colours, interior and exterior details, landscaping, existence and location of retaining walls, views, and type and location of development on surrounding properties are all subject to change. Renderings are an artistic representation of the proposed home.

## Home 15 | 2821 Ledgestone Cres. | Ridgeline

LOWER FLOOR 566 SQ.FT.

MAIN FLOOR 566 SQ.FT.

UPPER FLOOR 671 SQ.FT.