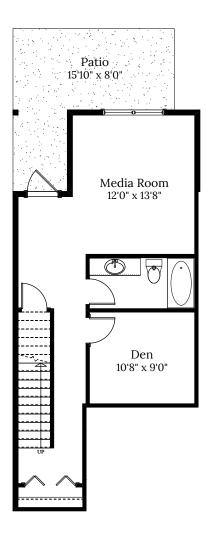

## **SPECIFICATIONS**

| LOWER | 566   | SQ. FT. |
|-------|-------|---------|
| MAIN  | 566   | SQ. FT. |
| UPPER | 671   | SQ. FT. |
| TOTAL | 1,803 | SQ. FT. |

These plans and renderings are not intended to fully or completely represent the final product. Plans and renderings provided are preliminary layouts only for general review of type and size by client group. All sizes are approximate and subject to revision as design development proceeds. Details including but not limited to colours, interior and exterior details, landscaping, existence and location of retaining walls, views, and type and location of development on surrounding properties are all subject to change. Renderings are an artistic representation of the proposed home.

## Home 15 | 2821 Ledgestone Cres. | Ridgeline

LOWER FLOOR 566 SQ.FT.

MAIN FLOOR 566 SQ.FT.

UPPER FLOOR 671 SQ.FT.