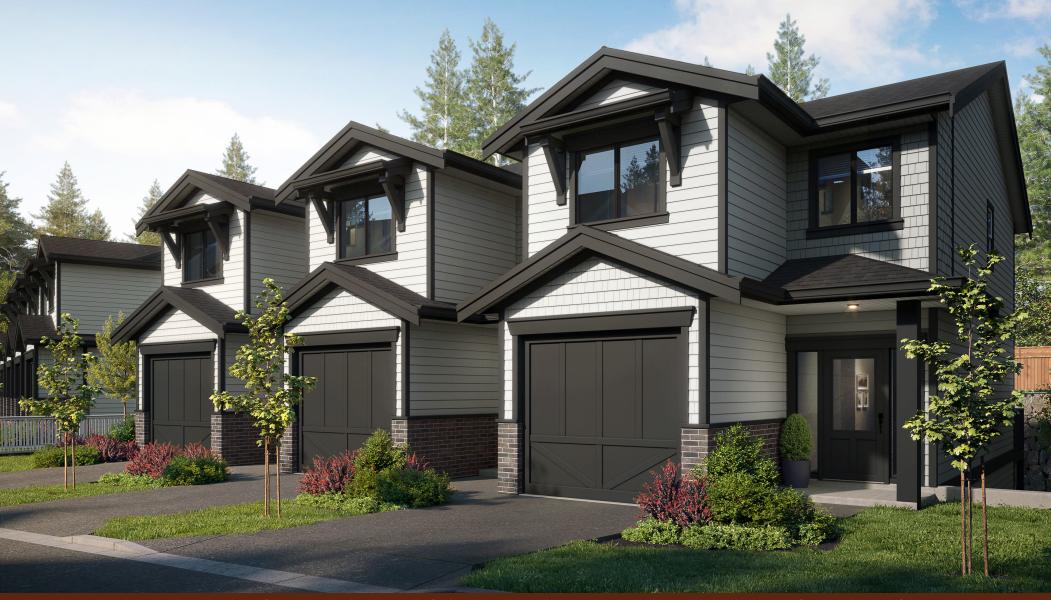

## Home 15 2821 Ledgestone Cres. 3 BEDROOMS | 3.5 BATH + DEN + MEDIA ROOM

## Home 15 | 2821 Ledgestone Cres. | Ridgeline

LOWER FLOOR 566 SQ.FT.

MAIN FLOOR 566 SQ.FT.

UPPER FLOOR 671 SQ.FT.