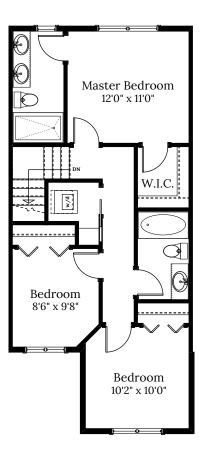

## **SPECIFICATIONS**

| LOWER | 561   | SQ. FT. |
|-------|-------|---------|
| MAIN  | 561   | SQ. FT. |
| UPPER | 665   | SQ. FT. |
| TOTAL | 1.787 | SQ. FT. |

These plans and renderings are not intended to fully or completely represent the final product. Plans and renderings provided are preliminary layouts only for general review of type and size by client group. All sizes are approximate and subject to revision as design development proceeds. Details including but not limited to colours, interior and exterior details, landscaping, existence and location of retaining walls, views, and type and location of development on surrounding properties are all subject to change. Renderings are an artistic representation of the proposed home.