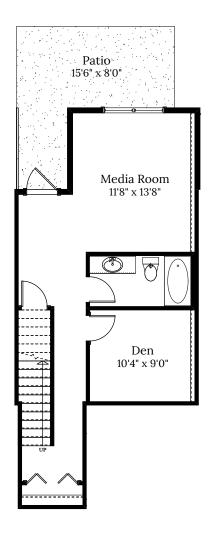

## **SPECIFICATIONS**

| LOWER | 561   | SQ. FT. |
|-------|-------|---------|
| MAIN  | 561   | SQ. FT. |
| UPPER | 665   | SQ. FT. |
| TOTAL | 1.787 | SQ. FT. |

These plans and renderings are not intended to fully or completely represent the final product. Plans and renderings provided are preliminary layouts only for general review of type and size by client group. All sizes are approximate and subject to revision as design development proceeds. Details including but not limited to colours, interior and exterior details, landscaping, existence and location of retaining walls, views, and type and location of development on surrounding properties are all subject to change. Renderings are an artistic representation of the proposed home.