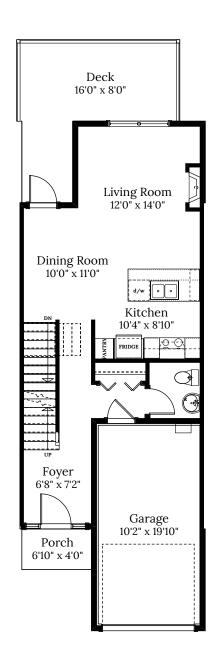

## **SPECIFICATIONS**

| LOWER | 561   | SQ. FT. |
|-------|-------|---------|
| MAIN  | 561   | SQ. FT. |
| UPPER | 665   | SQ. FT. |
| TOTAL | 1.787 | SQ. FT. |

These plans and renderings are not intended to fully or completely represent the final product. Plans and renderings provided are preliminary layouts only for general review of type and size by client group. All sizes are approximate and subject to revision as design development proceeds. Details including but not limited to colours, interior and exterior details, landscaping, existence and location of retaining walls, views, and type and location of development on surrounding properties are all subject to change. Renderings are an artistic representation of the proposed home.