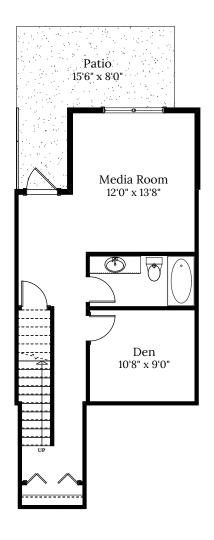

## Home 17 2825 Ledgestone Cres.

3 BEDROOMS | 3.5 BATH + DEN + MEDIA ROOM

## **SPECIFICATIONS**

| LOWER | 561   | SQ. FT. |
|-------|-------|---------|
| MAIN  | 561   | SQ. FT. |
| UPPER | 665   | SQ. FT. |
| TOTAL | 1,787 | SQ. FT. |

These plans and renderings are not intended to fully or completely represent the final product. Plans and renderings provided are preliminary layouts only for general review of type and size by client group. All sizes are approximate and subject to revision as design development proceeds. Details including but not limited to colours, interior and exterior details, landscaping, existence and location of retaining walls, views, and type and location of development on surrounding properties are all subject to change. Renderings are an artistic representation of the proposed home.