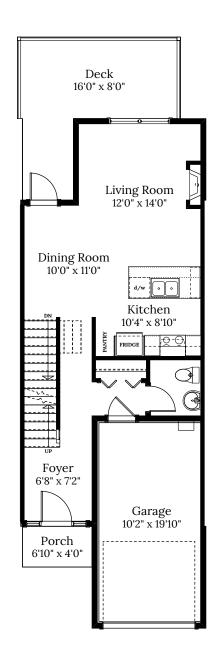

## Home 17 2825 Ledgestone Cres.

3 BEDROOMS | 3.5 BATH + DEN + MEDIA ROOM

## **SPECIFICATIONS**

| LOWER | 561   | SQ. FT. |
|-------|-------|---------|
| MAIN  | 561   | SQ. FT. |
| UPPER | 665   | SQ. FT. |
| TOTAL | 1,787 | SQ. FT. |

These plans and renderings are not intended to fully or completely represent the final product. Plans and renderings provided are preliminary layouts only for general review of type and size by client group. All sizes are approximate and subject to revision as design development proceeds. Details including but not limited to colours, interior and exterior details, landscaping, existence and location of retaining walls, views, and type and location of development on surrounding properties are all subject to change. Renderings are an artistic representation of the proposed home.