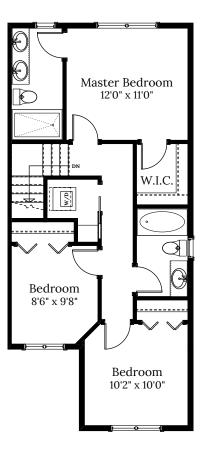

## Home 17 2825 Ledgestone Cres.

3 BEDROOMS | 3.5 BATH + DEN + MEDIA ROOM

## **SPECIFICATIONS**

| LOWER | 561   | SQ. FT. |
|-------|-------|---------|
| MAIN  | 561   | SQ. FT. |
| UPPER | 665   | SQ. FT. |
| TOTAL | 1,787 | SQ. FT. |

These plans and renderings are not intended to fully or completely represent the final product. Plans and renderings provided are preliminary layouts only for general review of type and size by client group. All sizes are approximate and subject to revision as design development proceeds. Details including but not limited to colours, interior and exterior details, landscaping, existence and location of retaining walls, views, and type and location of development on surrounding properties are all subject to change. Renderings are an artistic representation of the proposed home.